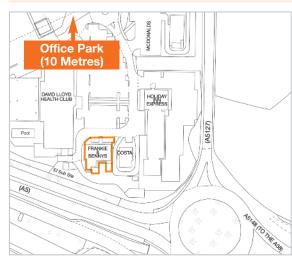

#### **Key Details**

•

- Let to The Restaurant Group (UK) Ltd for 25 years from 2008 until 2033 (NO BREAKS)
- 2018 break not exercised (1)
- . **Rent Review October 2018**
- Excellent access to road communications on established office and leisure park
- Nearby occupiers include David Lloyd Health . Club, Costa Coffee, Holiday Inn Express, McDonald's and a number of National HQ office occupiers

### Situation

The property is situated on the well established Lichfield South Business Park, comprising 23 acres, which lies approximately 2 miles south of Lichfield City Centre on the main road to Birmingham. Lichfield South Business Park is well located for the A5 and Junction T5 of the M6 Toll Road. Adjacent occupiers include Holiday Inn Express David Lloyd Health Club, Costa Coffee and McDonald's, together with National HQ office occupiers, Voyage Care, Dimension Data and Ascom. The property benefits from the adjacent shared 142 car parking spaces. Please see www.lichfield-south.co.uk