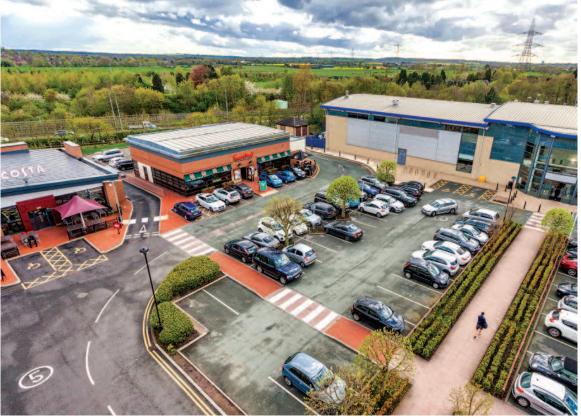

### Situation

The property is situated on the well established Lichfield South Business Park, comprising 23 acres, which lies approximately 2 miles south of Lichfield City Centre on the main road to Birmingham. Lichfield South Business Park is well located for the A5 and Junction T5 of the M6 Toll Road. Adjacent occupiers include Holiday Inn Express David Lloyd Health Club, Costa Coffee and McDonald's, together with National HQ office occupiers, Voyage Care, Dimension Data and Ascom. The property benefits from the adjacent shared 142 car parking spaces. Please see www.lichfield-south.co.uk

### Description

The property comprises a modern purpose built, single storey restaurant and bar with kitchen and WCs. The property includes 13 car parking spaces.