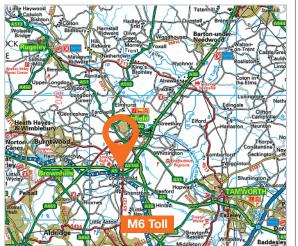

### Location

- Miles: 2 miles south of Lichfield
- 6 miles north of Sutton Coldfield 8 miles north-east of Tamworth
- 13 miles north of Birmingham
- Roads: A5, A38, M6 Toll Road
- Rail: Lichfield City and Lichfield Trent Valley Stations Air: Birmingham International Airport