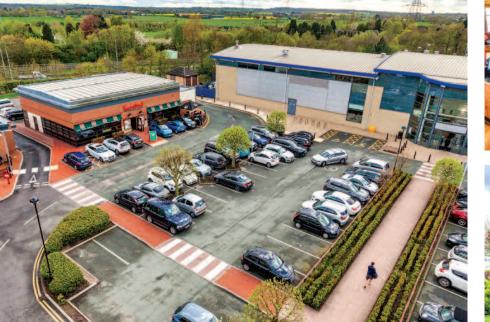

### Situation

The property is situated on the well established Lichfield South Business Park, comprising 23 acres, which lies approximately 2 miles south of Lichfield City Centre on the main road to Birmingham. Lichfield South Business Park is well located for the A5 and Junction T5 of the M6 Toll Road. Adjacent occupiers include Holiday Inn Express David Lloyd Health Club, Costa Coffee and McDonald's, together with National HQ office occupiers, Voyage Care, Dimension Data and Ascom. The property benefits from the adjacent shared 142 car parking spaces. Please see www.lichfield-south.co.uk

### Description

The property comprises a modern purpose built, single storey restaurant and bar with kitchen and WCs. The property includes 13 car parking spaces.