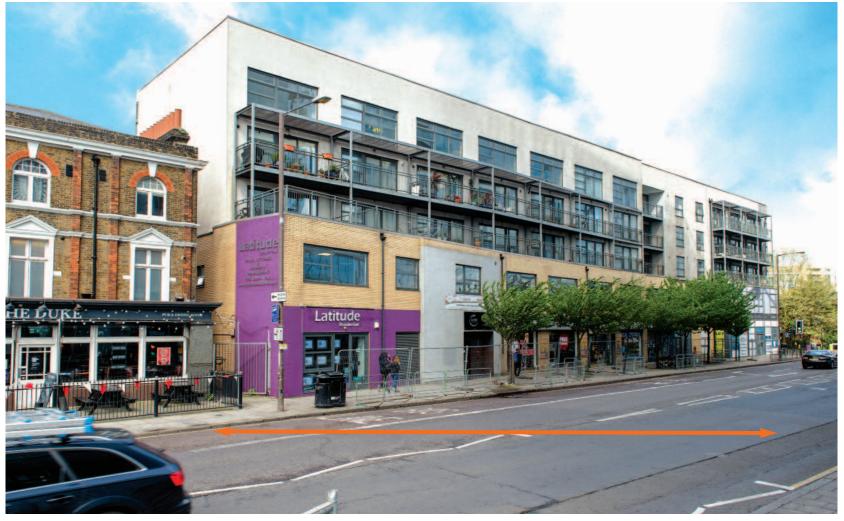

## Situation

The property is located on the northern side of Creek Road (A200), between its junctions with Gonson Street and Glaisher Street in an established trading location. Nearby occupiers include Sainsbury's Local, Tesco Express and a number of independent occupiers.

## Description

The property comprises a retail parade (which forms part of a modern mixed use development), comprising four retail units arranged on the ground floor only. The property benefits from two car parking spaces in the basement.