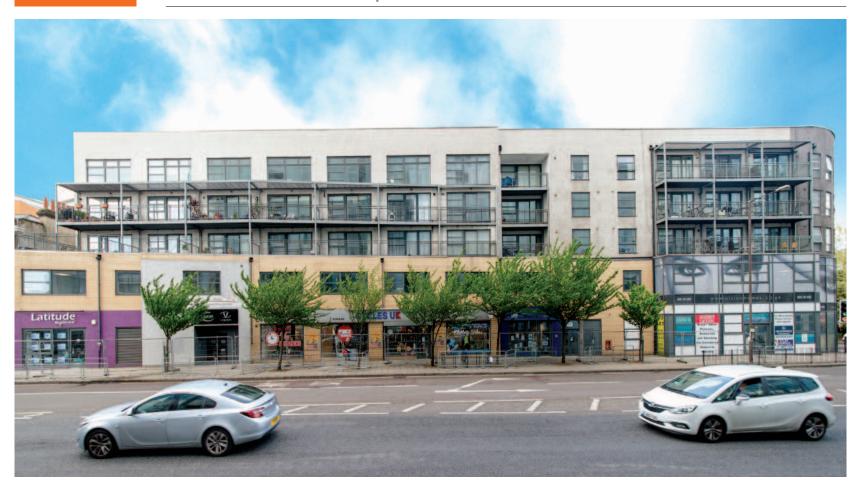

## Description

The property comprises a retail parade (which forms part of a modern mixed use development), comprising four retail units arranged on the ground floor only. The property benefits from two car parking spaces in the basement.

## Situation

The property is located on the northern side of Creek Road (A200), between its junctions with Gonson Street and Glaisher Street in an established trading location. Nearby occupiers include Sainsbury's Local, Tesco Express and a number of independent occupiers.