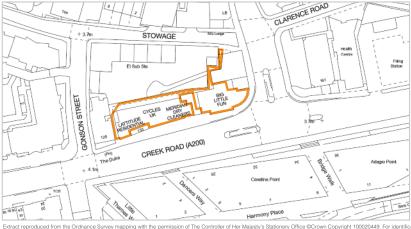

## Situation

The property is located on the northern side of Creek Road (A200), between its junctions with Gonson Street and Glaisher Street in an established trading location. Nearby occupiers include Sainsbury's Local, Tesco Express and a number of independent occupiers.