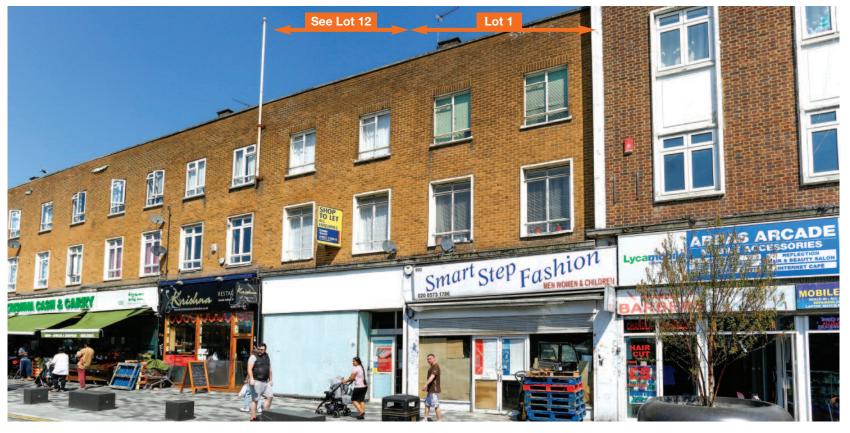

Hayes is 15 miles west of central London, 5 miles north of Heathrow Airport and 6 miles east of the North Circular Road. The property is situated on Uxbridge Road (A4020) forming part of a local retail parade in a predominantly residential suburb of Greater London. The property is located on Uxbridge Road, close to its junction with Warley Way. Occupiers close by include Tesco, KFC, Betfred, Paddy Power and Nationwide, amongst a number of local traders

The property comprises a ground floor shop (No 692) together with a self-contained two bedroom maisonette (No 694) on the first and second floors.

Freehold.

VAT is not applicable to this lot.

Six Week Completion