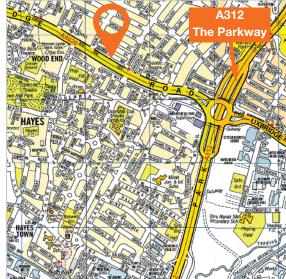

### Location

15 miles west of Central London 5 miles north of Heathrow 7 miles east of Slough Roads: A40, A4020, A312, M4 (Junction 3),

M25 (Junction 15) Hayes & Harlington Rail (Crossrail route - Elizabeth Line) London Heathrow Airport

Hayes is 15 miles west of central London, 5 miles north of Heathrow Airport and 6 miles east of the North Circular Road. The property is situated on Uxbridge Road (A4020) forming part of a local retail parade in a predominantly residential suburb of Greater London. The property is located on Uxbridge Road, close to its junction with Warley Way. Occupiers close by include Tesco, KFC, Betfred, Paddy Power and Nationwide, amongst a number of local traders