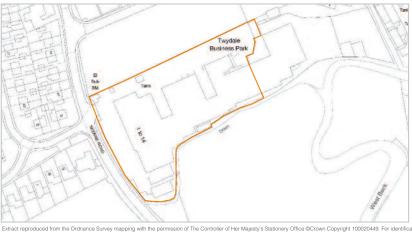

## Description

The property comprises a business centre comprising industrial units varying from approximately 200 sq ft to 5,500 sq ft and open storage. The site extends to approximately 3.155 acres (1.277 hectares).