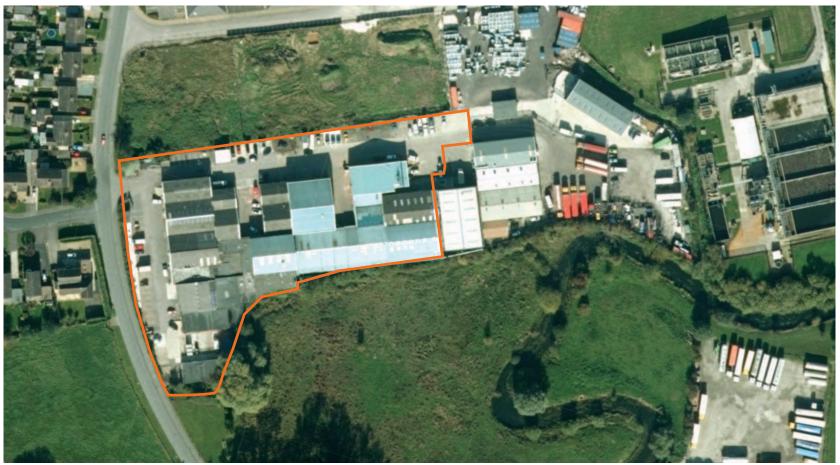

## Description

The property comprises a business centre comprising industrial units varying from approximately 200 sq ft to 5,500 sq ft and open storage. The site extends to approximately 3.155 acres (1.277 hectares).

## Situation

Driffield is a market town located some 22 miles north of Hull and 30 miles east of York Twydale Business Centre is located in an established industrial location to the south of the town centre and within 0.5 miles of Driffield railway station, which offers direct services to Hull and Sheffield. Nearby occupiers include Driffield Business Centre and a number of other businesses.