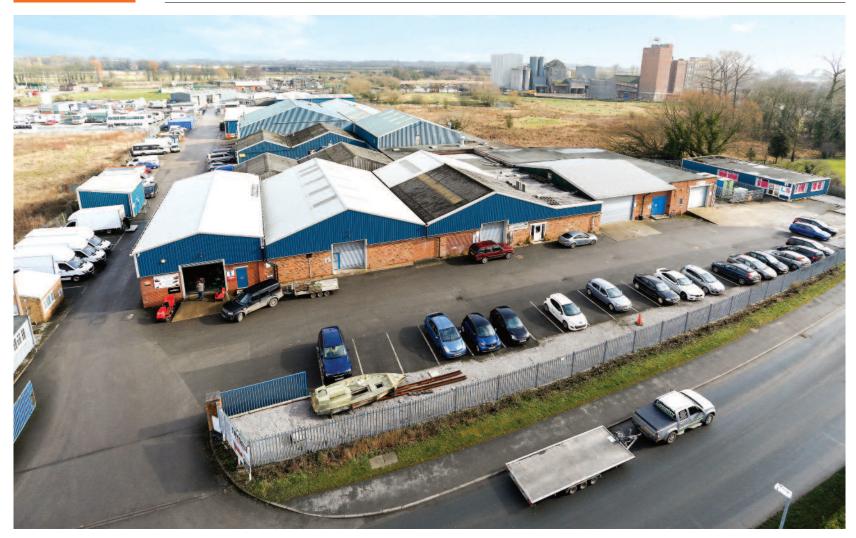

## Description

The property comprises a business centre comprising industrial units varying from approximately 200 sq ft to 5,500 sq ft and open storage. The site extends to approximately 3.155 acres (1.277 hectares).

## **Key Details**

- · Substantial multi let business estate in established industrial location
- · Low vacancy rate (over 98% area let)
- · Approximately 5,374.24 sq m (57,848 sq ft) accommodation

Miles: 22 miles north of Hull 30 miles east of York