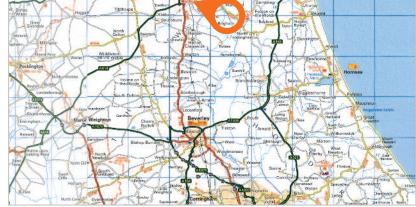

## Situation

Driffield is a market town located some 22 miles north of Hull and 30 miles east of York Twydale Business Centre is located in an established industrial location to the south of the town centre and within 0.5 miles of Driffield railway station, which offers direct services to Hull and Sheffield. Nearby occupiers include Driffield Business Centre and a number of other businesses.

## **Key Details**

- · Substantial multi let business estate in established industrial location
- · Low vacancy rate (over 98% area let)
- · Approximately 5,374.24 sq m (57,848 sq ft) accommodation

Miles: 22 miles north of Hull 30 miles east of York