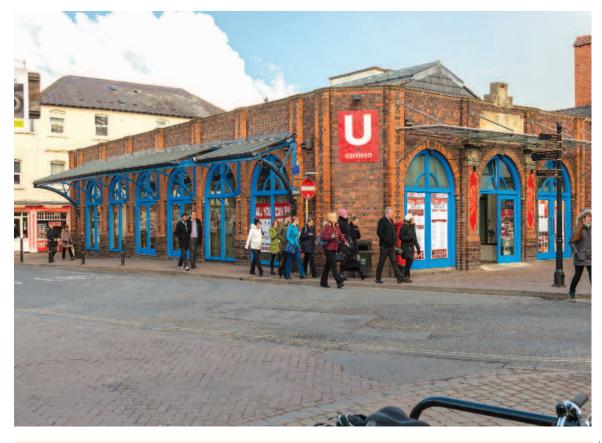

### Situation

Worcester, a cathedral and university city with a population of approximately 100,000, is located on the River Severn 24 miles north of Cheltenham, 26 miles south of Birmingham, 34 miles south-west of Royal Leamington Spa and 50 miles north of Bristol. The city benefits from good rail and road links. The property is situated in a prominent city centre corner location, Worcester bus station is located close by, with Foregate Street Railway Station located 200 metres to the north and Worcester Racecourse some 400 metres to the west. The property is located on Angel Place at its junction with Angel Street, overlooking the pedestrianised Angel Place. Nearby occupiers include Vision Express, Ryman, Betfred and McDonald's. The property is adjacent to a public house and a nightclub.

### Description

The property comprises a ground floor restaurant with dining area, kitchen and WCs.

### **Key Details**

- · Prominent city centre corner location
- Adjacent to Bus Station and Crowngate Shopping Centre
- 200 metres from Worcester University City Campus adjacent to a public house and a nightclub
- · Lease expires 2032 (1)