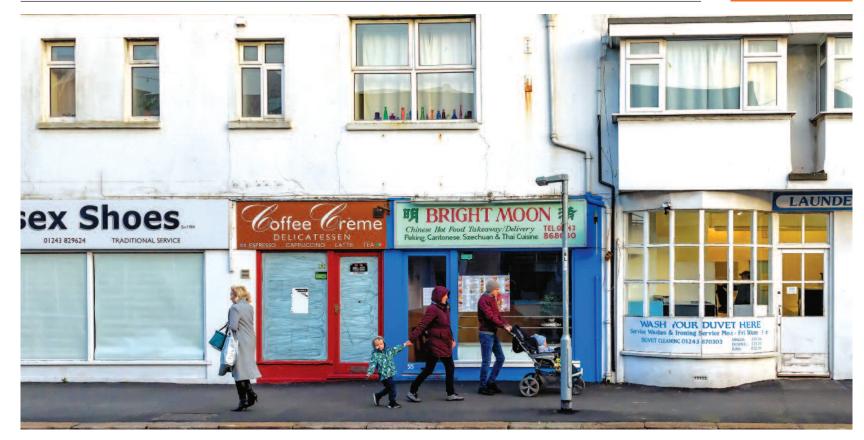

## Situation

Bognor Regis is a seaside town in West Sussex some 7 miles south-east of Chichester. The property is situated on the eastern side of London Road, close to its junction with Lyon Street. The pedestrianised area of London Road is a two minute walk away and houses occupiers including Store Twenty One, Boots the Chemist and Poundland. Other nearby occupiers include Dulux, Mind and Oxfam.

### Description

The property comprises a ground floor retail unit forming part of a larger building.

## **Tenancy and accommodation**

| Floor Use |                  | Floor Areas<br>(Approx) |             | Tenant                                            | Term                                            | Rent p.a.x. | Reviews                    |
|-----------|------------------|-------------------------|-------------|---------------------------------------------------|-------------------------------------------------|-------------|----------------------------|
| Ground    | Takeaway<br>(A5) | 50.37 sq m              | (541 sq ft) | INDIVIDUAL<br>t/a Bright Moon<br>Chinese Takeaway | 20 years from<br>01/12/2015<br>until 30/11/2035 | £10,500     | 01/12/2020 and five yearly |
| Total     |                  | 50.37 sq m              | (541 sq ft) |                                                   |                                                 | £10,500     |                            |