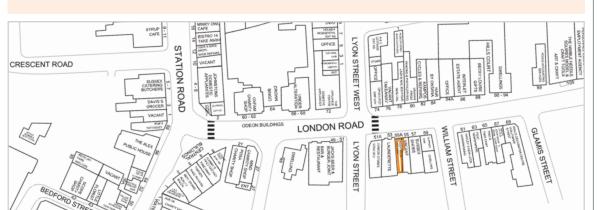

## Situation

Bognor Regis is a seaside town in West Sussex some 7 miles south-east of Chichester. The property is situated on the eastern side of London Road, close to its junction with Lyon Street. The pedestrianised area of London Road is a two minute walk away and houses occupiers including Store Twenty One, Boots the Chemist and Poundland. Other nearby occupiers include Dulux, Mind and Oxfam.