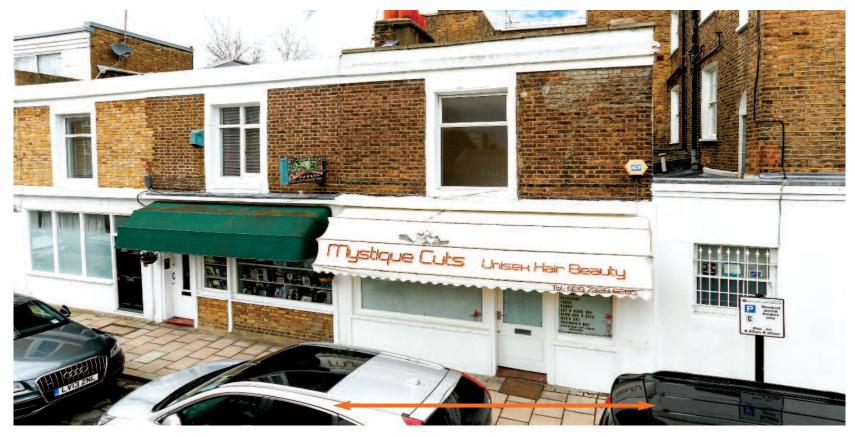

#### Situation

The highly affluent suburb of St John's Wood is prominently located less than a mile north-west of Regent's Park and Lord's Cricket Ground. The property is located in a predominantly residential area approximately 350 metres from Abbey Road Studios on the east side of Violet Hill, equidistant from Maida Vale Underground Station to the south-west and St John's Wood Underground Station to the north-east. Nearby occupiers include a variety of boutique shops and local traders.

#### Description

The property comprises ground floor retail accommodation and first floor ancillary accommodation.