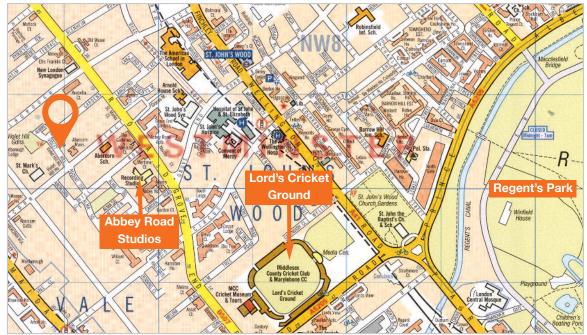

#### **Key Details**

- · Highly affluent Central London suburb
- Located less than a mile from Regent's Park and Lord's Cricket Ground
- · Residential potential subject to consents
- Approximately 350 metres from the famous Abbey Road studios

#### Location

Miles: 2 miles north-west of Mayfair

4 miles north-west of The City of London

Roads: A5205, A40, A41, A501, M1
Rail: Maida Vale Underground
St John's Wood Underground
Air: Heathrow Airport, London City Airport

#### Situation

The highly affluent suburb of St John's Wood is prominently located less than a mile north-west of Regent's Park and Lord's Cricket Ground. The property is located in a predominantly residential area approximately 350 metres from Abbey Road Studios on the east side of Violet Hill, equidistant from Maida Vale Underground Station to the south-west and St John's Wood Underground Station to the north-east. Nearby occupiers include a variety of boutique shops and local traders.