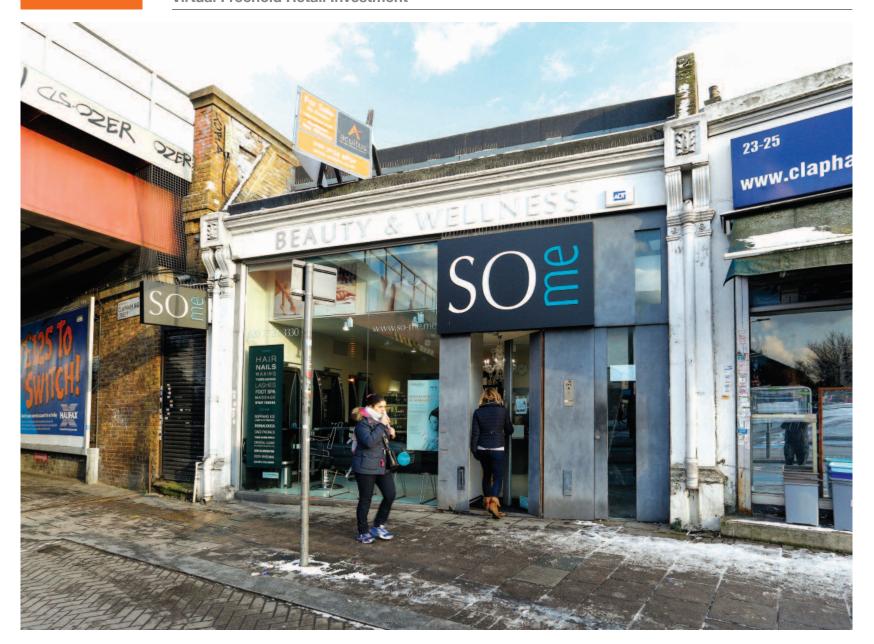

#### Situation

Clapham is a fashionable and affluent South West London suburb. The property is prominently situated on the south side of Clapham High Street (A3), with both Clapham North Underground and Clapham High Street Overground a short walk away. Nearby occupiers include Sainsbury's, Nando's, William Hill, Save the Children and Gourmet Burger Kitchen.

# Description

The property comprises ground floor retail accommodation currently being used as a ladies beauty and wellness salon that has been fitted out to a high specification. The property forms part of a larger building with residential upper parts.