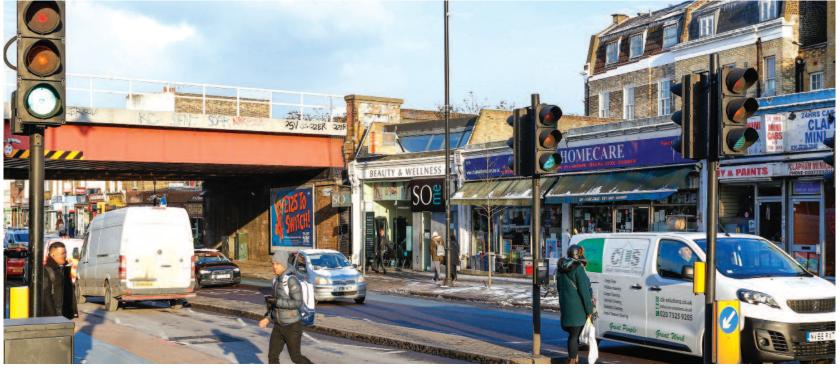

# Location

Miles: 3.25 miles south-west of the West End 600 metres east of Clapham Common 1.5 miles south of the Oval Cricket Ground 2.2 miles south of Victoria

Roads: A3, A24, A23

ail: Clapham High Street Railway Station, Clapham North Underground (12 minutes to Bank Station) ir: London Heathrow Airport, London Gatwick Airport

#### Situation

Clapham is a fashionable and affluent South West London suburb. The property is prominently situated on the south side of Clapham High Street (A3), with both Clapham North Underground and Clapham High Street Overground a short walk away. Nearby occupiers include Sainsbury's, Nando's, William Hill, Save the Children and Gourmet Burger Kitchen.