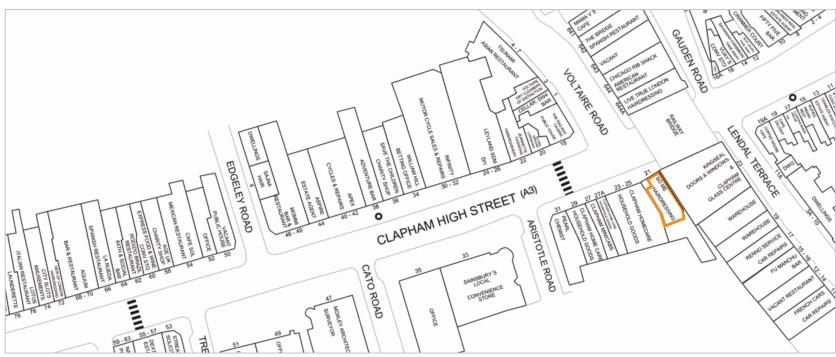

#### Situation

Clapham is a fashionable and affluent South West London suburb. The property is prominently situated on the south side of Clapham High Street (A3), with both Clapham North Underground and Clapham High Street Overground a short walk away. Nearby occupiers include Sainsbury's, Nando's, William Hill, Save the Children and Gourmet Burger Kitchen.