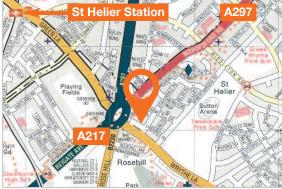

### Location

Miles: 12 miles south of Central London 4 miles west of Croydon 2 miles north of Sutton 7 miles west of Crystal Palace Roads: A217, A297, A24

St Helier and Sutton Common Railway Stations London Gatwick and London Heathrow Airports

### Situation

Carshalton is an affluent Surrey commuter town located 12 miles south of Central London, 4 miles west of Croydon and 9 miles north of the M25 (Junction 9). The property is situated in a predominantly residential suburb 1.5 miles north of Carshalton town centre on Wrythe Lane, close to its junction with Stavordale Road. There is a bus stop close by. Nearby occupiers include Betfred, Superdrug, Costcutter, Barnardo's and Lidl.