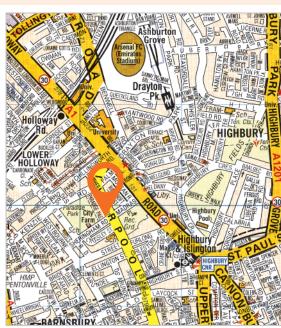

#### Location

Miles: 2.5 miles north of the City of London
4.5 miles west of Stratford

Roads: B515, A1, A10, A503, A501

Rail: Highbury & Islington Railway Station,
Holloway Road Underground, Caledonian Road
Underground, Drayton Park Railway Station

Air: Heathrow Airport, London City Airport

#### Situation

Highbury & Islington is an affluent North London suburb. The property is located on the corner of Sheringham Road and Liverpool Road, 800 metres from The Emirates Stadium, 500 metres north of Highbury Corner and Upper Stadium and benefits from close proximity to 4 railway/ Underground stations.