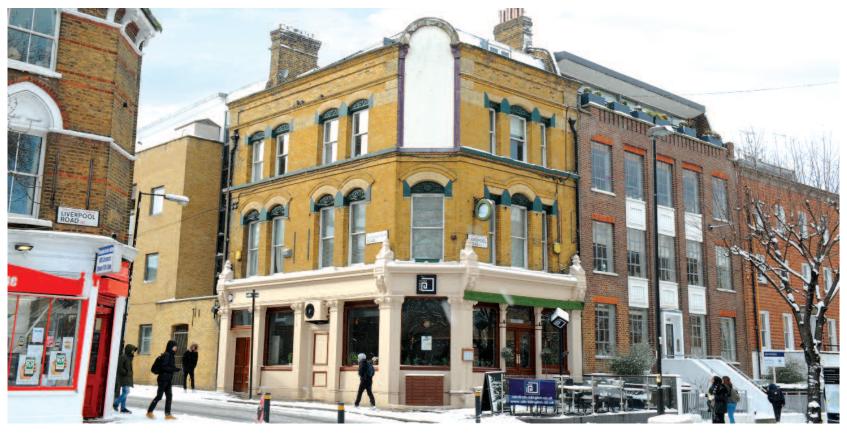

# 489 Liverpool Road,

# **Highbury & Islington, London N7 8NS**

**Central London Restaurant Investment** 

#### Situation

Highbury & Islington is an affluent North London suburb. The property is located on the corner of Sheringham Road and Liverpool Road, 800 metres from The Emirates Stadium, 500 metres north of Highbury Corner and Upper Stadium and benefits from close proximity to 4 railway/ Underground stations.

#### Description

The property comprises ground floor restaurant accommodation with ancillary accommodation in the basement.