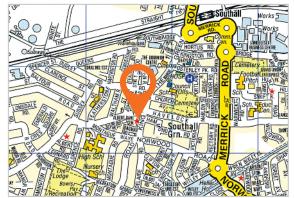

Southall is a major West London suburb, situated within the London Borough of Ealing. Southall is 13 miles west of Central London, 4 miles west of Ealing and 6.5 miles east of the M25 (Junction 15). The town is served by Southall Railway Station with regular services to London Paddington and Heathrow Airport 5 miles to the south. The property is located on King Street, close to its junction with Western Road and 700 metres south of Southall Railway Station. Nearby occupiers include Ladbrokes, Tesco and Betfred, amongst a number of other traders.