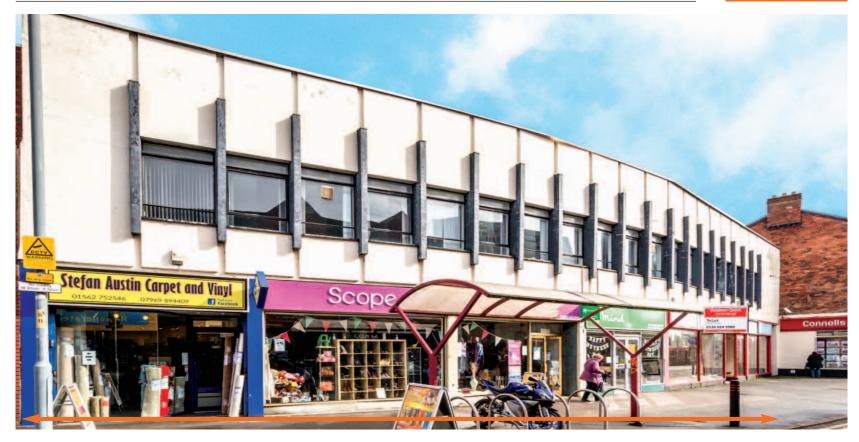

### **Key Details**

- Prominent position on busy retailing thoroughfare close to The Rowland Hill Shopping Centre
- · Part sub underlet to tenants trading as Mind and Scope
- Nearby occupiers include RBS, Peacocks and Poundland

## Situation

The property is prominently situated at the eastern side of Worcester Street, benefitting from footfall between Kidderminster Rail Station and the prime pedestrianised High Street. The property is located close to The Rowland Hill Shopping Centre, which houses retailers including Brighthouse, Claire's Accessories and Santander. Other nearby occupiers include RBS, Peacocks and Poundland.

#### Description

The property comprises three ground floor retail units with self-contained office accommodation at first floor.