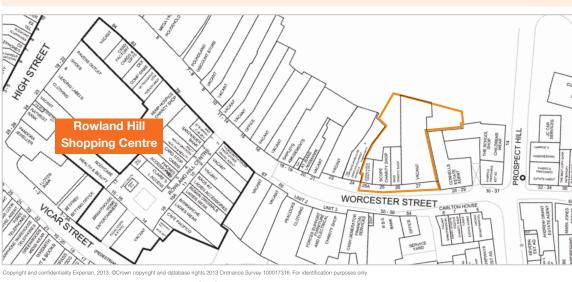

## Situation

The property is prominently situated at the eastern side of Worcester Street, benefitting from footfall between Kidderminster Rail Station and the prime pedestrianised High Street. The property is located close to The Rowland Hill Shopping Centre, which houses retailers including Brighthouse, Claire's Accessories and Santander. Other nearby occupiers include RBS, Peacocks and Poundland.