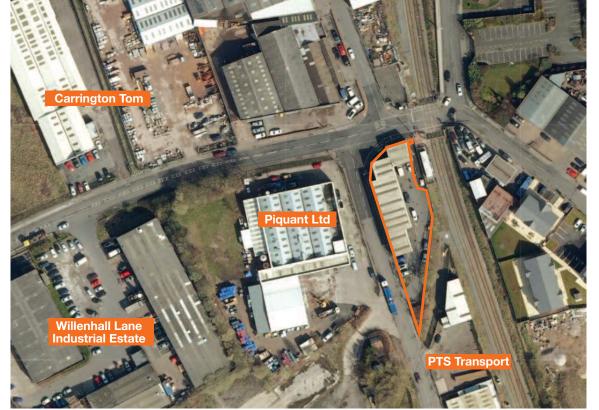

#### Situation

Bloxwich is a town located 2.4 miles north-west of Walsall. The property is situated just off Fryers Road, at its junction with Willenhall Lane in a well established industrial area, just west of the main retailing pitch. Bloxwich benefits from strong road communications via the M6 motorway junctions 10 and 10a.

Extract reproduced from the Ordnance Survey mapping with the permission of The Controller of Her Majesty's Stationery Office @Crown Copyright 100020449. For identification purposes only.