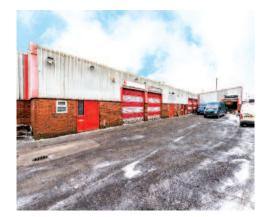

### Description

The property comprises a terrace of 6 ground floor industrial units, currently arranged as 5 units, with unit 1 benefiting from a mezzanine floor. The units benefit from roller shutter door access and a minimum eaves height of approximately 4.3m. The forecourt provides communal car parking for the units.