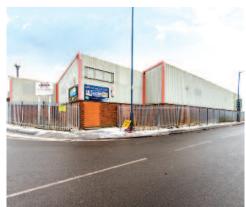

#### Situation

Bloxwich is a town located 2.4 miles north-west of Walsall. The property is situated just off Fryers Road, at its junction with Willenhall Lane in a well established industrial area, just west of the main retailing pitch. Bloxwich benefits from strong road communications via the M6 motorway junctions 10 and 10a.

### Description

The property comprises a terrace of 6 ground floor industrial units, currently arranged as 5 units, with unit 1 benefiting from a mezzanine floor. The units benefit from roller shutter door access and a minimum eaves height of approximately 4.3m. The forecourt provides communal car parking for the units.