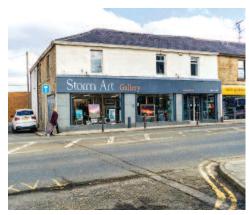

#### Description

The property comprises a triple fronted ground floor shop with ancillary accommodation above.

# **Tenancy and accommodation**

|                 | _                   |                         |                                |                                                      |                               |             |            |
|-----------------|---------------------|-------------------------|--------------------------------|------------------------------------------------------|-------------------------------|-------------|------------|
| Floor           | Use                 | Floor Areas<br>(Approx) |                                | Tenant                                               | Term                          | Rent p.a.x. | Reversion  |
| Ground<br>First | Retail<br>Ancillary | 144.4 sq m<br>96.2 sq m | (1,555 sq ft)<br>(1,035 sq ft) | STORM ART<br>LIMITED t/a<br>Storm Art Gallery<br>(1) | Term of years from 09/02/2017 | £10,000 (2) | 31/12/2019 |
| Total           |                     | 240.6 sq m              | (2,590 sq ft)                  |                                                      |                               | £10,000     |            |