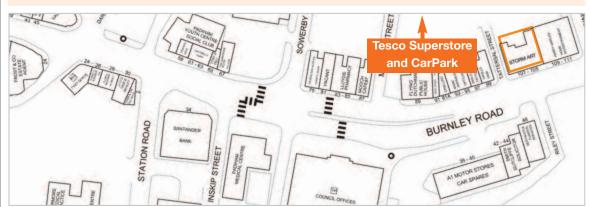

#### Situation

Padiham, west of the Yorkshire Moors, is 3 miles west of Burnley, 40 miles west of Leeds, 10 miles east of Blackburn, 2 miles north of the M65 Motorway and 18 miles east of the M6 Motorway. The property is situated on Burnley Road (A671), the main arterial road in Padiham, close to its location with Waddington Street. There is a bus stop close by. Nearby occupiers include Tesco, Santander and Lloyds Pharmacy, amongst a number of local traders.