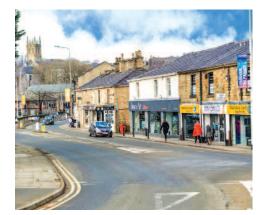

#### Situation

Padiham, west of the Yorkshire Moors, is 3 miles west of Burnley, 40 miles west of Leeds, 10 miles east of Blackburn, 2 miles north of the M65 Motorway and 18 miles east of the M6 Motorway. The property is situated on Burnley Road (A671), the main arterial road in Padiham, close to its location with Waddington Street. There is a bus stop close by. Nearby occupiers include Tesco, Santander and Lloyds Pharmacy, amongst a number of local traders.

#### Description

The property comprises a triple fronted ground floor shop with ancillary accommodation above.