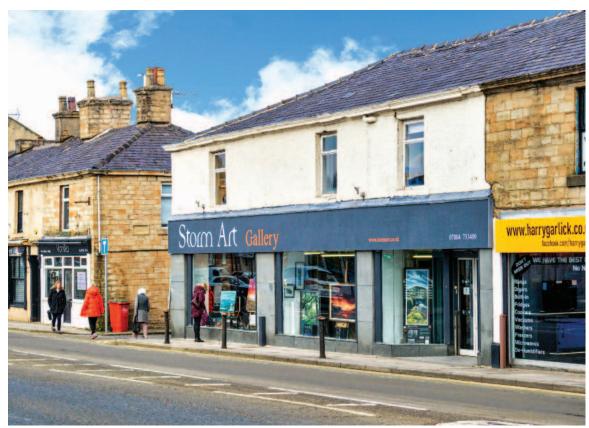

#### Situation

Padiham, west of the Yorkshire Moors, is 3 miles west of Burnley, 40 miles west of Leeds, 10 miles east of Blackburn, 2 miles north of the M65 Motorway and 18 miles east of the M6 Motorway. The property is situated on Burnley Road (A671), the main arterial road in Padiham, close to its location with Waddington Street. There is a bus stop close by. Nearby occupiers include Tesco, Santander and Lloyds Pharmacy, amongst a number of local traders.

#### Description

The property comprises a triple fronted ground floor shop with ancillary accommodation above.