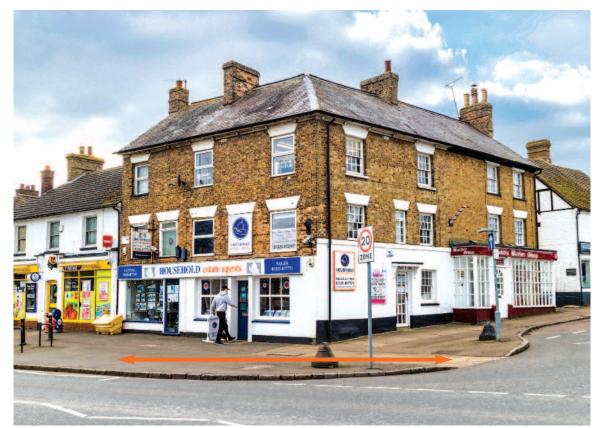

### Situation

Toddington is a predominantly affluent residential commuter town located some 12 miles south-east of Milton Keynes, 7 miles north of Luton and 35 miles north-west of the City of London. The property is prominently situated on the corner of High Street (B5120) and Market Square. Nearby occupiers include an eclectic variety of local traders.

#### Description

The property comprises a prominent corner building with A2 retail accommodation on the ground floor and a tattoo parlour on the first and second floors.

#### **Key Details**

- Let until 2025 on a full repairing and insuring lease (subject to option)
- Prominent corner position
- Popular commuter town