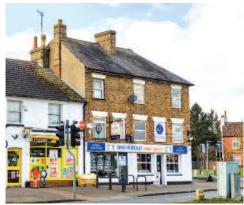

### Situation

Toddington is a predominantly affluent residential commuter town located some 12 miles south-east of Milton Keynes, 7 miles north of Luton and 35 miles north-west of the City of London. The property is prominently situated on the corner of High Street (B5120) and Market Square. Nearby occupiers include an eclectic variety of local traders.

#### Description

The property comprises a prominent corner building with A2 retail accommodation on the ground floor and a tattoo parlour on the first and second floors.