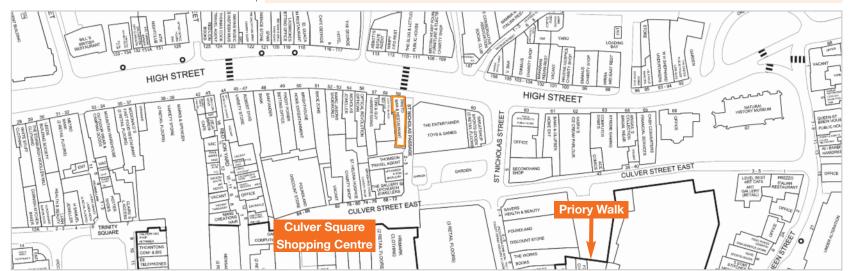

#### Situation

The property is located in a prominent corner position fronting High Street, with a significant return frontage down St Nicholas Passage, in the heart of Colchester town centre. Culver Square and Priory Walk Shopping Centres are located close by, with retailers including Sainsbury's, WHSmith, Debenhams, Chanel, JD Sports, H&M, Topshop and TK Maxx. Marks & Spencer and branches of Barclays, NatWest, HSBC and Lloyds banks are represented on High Street. Vineyard Street Car Park is a short walk away with parking for over 100 cars.