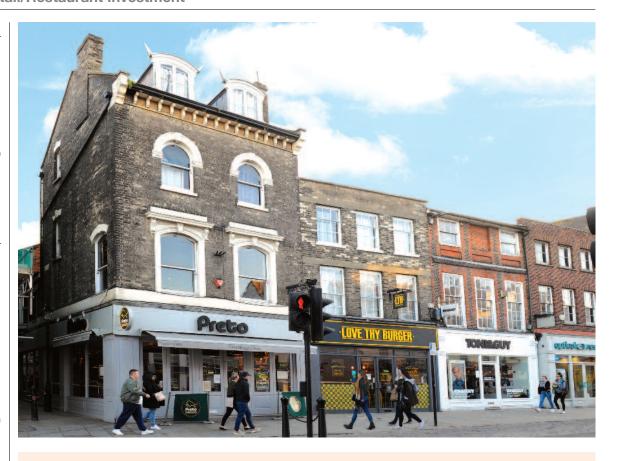

#### Situation

The property is located in a prominent corner position fronting High Street, with a significant return frontage down St Nicholas Passage, in the heart of Colchester town centre. Culver Square and Priory Walk Shopping Centres are located close by, with retailers including Sainsbury's, WHSmith, Debenhams, Chanel, JD Sports, H&M, Topshop and TK Maxx. Marks & Spencer and branches of Barclays, NatWest, HSBC and Lloyds banks are represented on High Street. Vineyard Street Car Park is a short walk away with parking for over 100 cars.

### Description

The property comprises a ground floor restaurant with ancillary accommodation on basement, first, second and third floors.