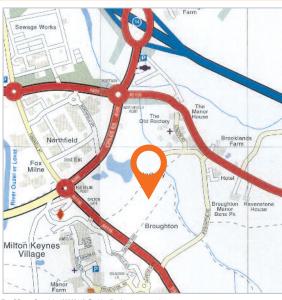

## Location

Miles: 3 miles north-east of Milton Keynes Roads: A509, A4146, M1 (Junction 14) Rail: Milton Keynes Rail Air: London Luton Airport

## Situation

Broughton is located 3 miles to the north-east of Milton Keynes town centre, around 1 mile from the M1 Motorway (Junction 14). The property forms part of a large mixed use development including residential and commercial. Nearby occupiers include a Co-operative convenience store and Coral.