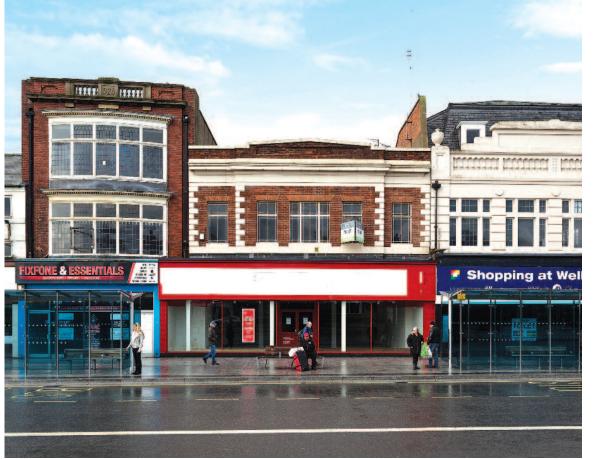

## Key Details

- Prominently situated in the town centre 100 metres from Wellington Square Shopping Centre
- · Substantial retail unit with significant frontage
- Nearby occupiers include Marks & Spencer, H Samuel, New Look, The Money Shop, Greggs and Superdrug

### Situation

The property is prominently situated on the west side of High Street, close to the main entrance to Wellington Square Shopping Centre. Nearby occupiers include Marks & Spencer, H Samuel, New Look, The Money Shop, Greggs and Superdrug.

## Description

The property comprises a substantial retail unit with retail accommodation on the ground floor and ancillary accommodation on the first and second floors. The property benefits from a service entrance located on Ropery Street.