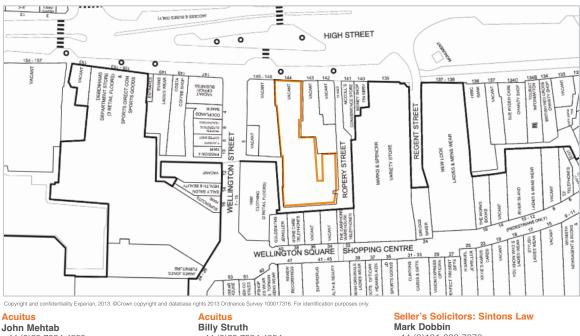

## Key Details

- Prominently situated in the town centre 100 metres from Wellington Square Shopping Centre
- · Substantial retail unit with significant frontage
- Nearby occupiers include Marks & Spencer, H Samuel, New Look, The Money Shop, Greggs and Superdrug

### Situation

The property is prominently situated on the west side of High Street, close to the main entrance to Wellington Square Shopping Centre. Nearby occupiers include Marks & Spencer, H Samuel, New Look, The Money Shop, Greggs and Superdrug.