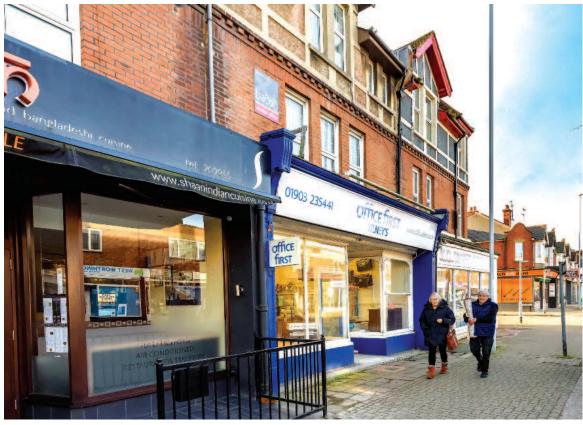

# 207 Tarring Road,

# Worthing, West Sussex BN11 4HN

**Freehold Retail and Residential Investment** 

- · Retail unit let to Office First Limited
- · Located on busy local retail parade 2 minutes from West Worthing Rail Station
- · Situated in a densely populated residential area
- · Nearby occupiers include a Co-operative convenience store and Enterprise Rent-A-Car

### Situation

The property is prominently situated on the busy Tarring Road, forming part of a local retail parade approximately a 2 minute walk from West Worthing Rail Station. Tarring Road is surrounded by a densely populated residential area, 1 mile east of Worthing town centre. Nearby occupiers include a Co-operative convenience store and Enterprise Rent-A-Car.

The property comprises a ground floor retail unit with a self-contained four bedroom maisonette on the first and second floors which has been let on a long lease.