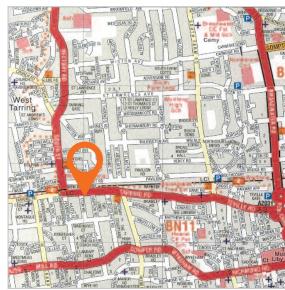

### On Behalf of a Major Fund Manager

Miles: 1 mile east of Worthing town centre

12 miles west of Brighton

Roads: A24, A259

Rail: West Worthing and Worthing Rail Stations

Air: Gatwick Airport

### Situation

The property is prominently situated on the busy Tarring Road, forming part of a local retail parade approximately a 2 minute walk from West Worthing Rail Station. Tarring Road is surrounded by a densely populated residential area, 1 mile east of Worthing town centre. Nearby occupiers include a Co-operative convenience store and Enterprise Rent-A-Car.