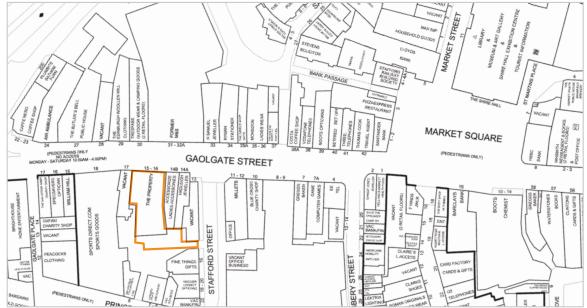

# 15/16 Gaolgate Street,

# Stafford, Staffordshire ST16 2BQ

Freehold Retail Opportunity with Vacant Possession



# **Tenancy and accommodation**

| Floor    | Use       | Floor Areas<br>(Approx) |               | Possession |
|----------|-----------|-------------------------|---------------|------------|
| Ground   | Retail    | 356.10 sq m             | (3,833 sq ft) | VACANT     |
| First    | Retail    | 206.50 sq m             | (2,223 sq ft) |            |
| Basement | Ancillary | 136.80 sq m             | (1,473 sq ft) |            |
| Second   | Ancillary | 177.60 sq m             | (1,912 sq ft) |            |
| Toatal   |           | 877.00 sq m             | (9,441 sq ft) |            |



se rights 2013 Ordnance Survey 100017316. For identification purpo

## **Acuitus**

Gwen Thomas +44 (0)20 7034 4857 gwen.thomas@acuitus.co.uk

**Georgina Roberts** +44 (0)20 7034 4863 georgina.roberts@acuitus.co.uk

### Seller's Solicitors: DLA Piper UK LLP Rachel Williams

+44 (0)121 262 5669 rachel.williams@dlapiper.com

- · Prominent unit in pedestrianised town centre location
- · Asset management opportunities
- Close proximity to The Guildhall Shopping Centre and Market Square
- · Nearby occupiers include The Edinburgh Woollen Mill, Sports Direct, Accessorize and H Samuel

# On Instructions from



16 miles north of Wolverhampton Miles: 30 miles north of Birmingham Roads: A449, M6

Stafford Railway Station Birmingham International Airport Air:

The property is located in a prime ret