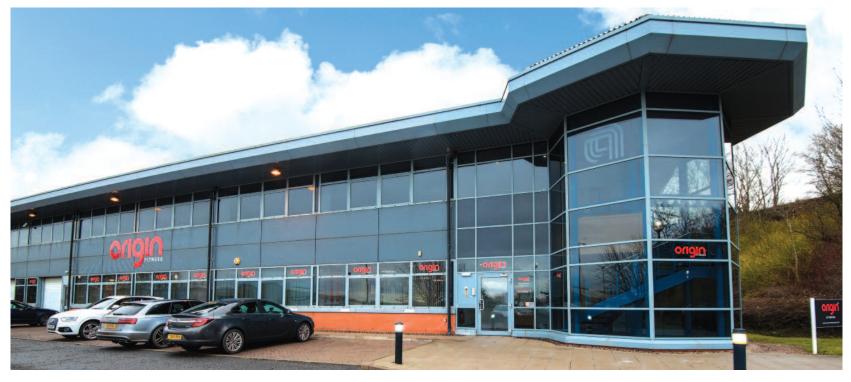

#### Description

The property is a standalone detached modern office building arranged to provide five open-plan suites. Unit 1 benefits from roller shutter doors and has been interconnected with units 2 and 3. The office accommodation benefits from suspended ceilings, recessed lighting and perimeter trunking. The property provides parking for approximately 48 cars and has a site area of approximately 2.383 acres (0.964 hectares).