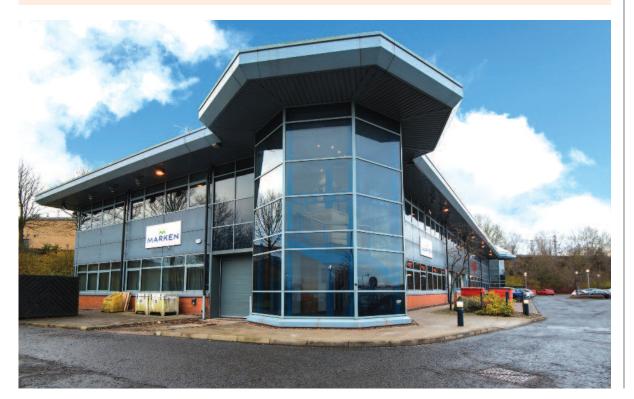

(3) For the year ending 31 December 2016, Marken Limited reported a turnover of £61,973,000, pre-tax profits of £7,893,000 and a total net worth of £168,729,000 (Source: Experian Group 12/01/2018). Marken specialises in high-touch, personalised logistics for clinical trial materials and sensitive drug shipments worldwide (Source: www.marken.com 12/01/2018).

#### Description

The property is a standalone detached modern office building arranged to provide five open-plan suites. Unit 1 benefits from roller shutter doors and has been interconnected with units 2 and 3. The office accommodation benefits from suspended ceilings, recessed lighting and perimeter trunking. The property provides parking for approximately 48 cars and has a site area of approximately 2.383 acres (0.964 hectares).