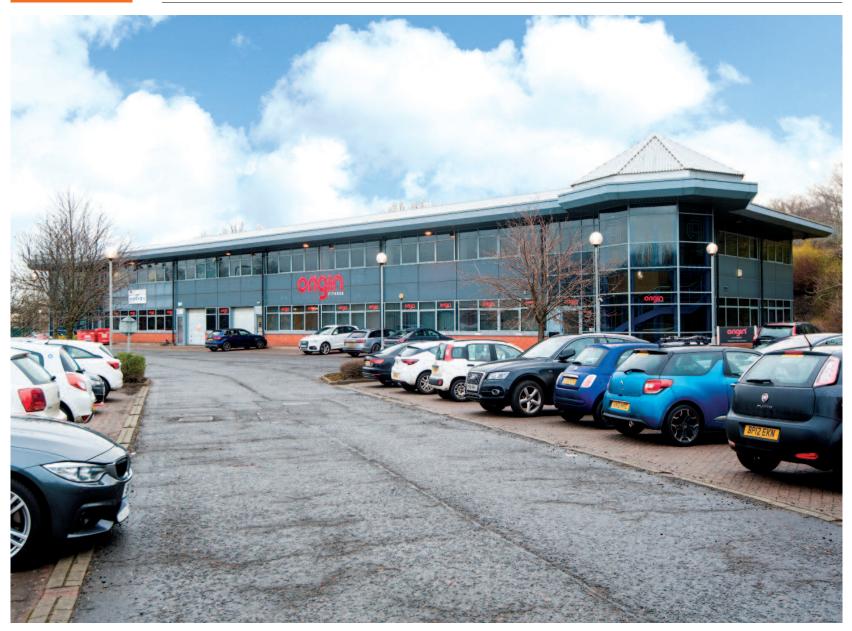

#### Situation

The property is located within the commercial area of Cliftonhall Road in Newbridge, some 9 miles west of Edinburgh and 2.5 miles west of Edinburgh International Airport. The property occupies a prominent roadside position, with other nearby occupiers including DHL, DPD, Batleys Cash & Carry and Tesla Service Centre. Cliftonhall Road runs adjacent to the M9, providing fast access to Junction 1 at the Newbridge Interchange located just north of the property.

#### Description

The property is a standalone detached modern office building arranged to provide five open-plan suites. Unit 1 benefits from roller shutter doors and has been interconnected with units 2 and 3. The office accommodation benefits from suspended ceilings, recessed lighting and perimeter trunking. The property provides parking for approximately 48 cars and has a site area of approximately 2.383 acres (0.964 hectares).