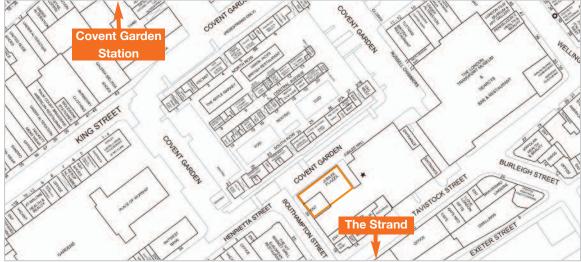

### Location

200 metres from Covent Garden Underground Station

400 metres from Charing Cross and Leicester Square Underground Stations London Heathrow

### Situation

Covent Garden is located in London's West End and forms its main entertainment and theatre area. The property is located on the southern side of the world renowned Covent Garden Piazza, a pedestrianised shopping destination with retailers including Apple, Burberry, Mulberry, Kurt Geiger, Bobbi Brown and Clinique, with other nearby retailers including Boots the Chemist, Molton Brown, Hackett, Paul Smith, Starbucks, The North Face, Caffé Nero and Ted Baker. The centre of Covent Garden Piazza offers an indoor market, with tenants including L'Occitaine, Crabtree & Evelyn, Kiehl's, Links of London, Dior and Whittards of Chelsea, along with the famous Covent Garden Apple Market. Jubilee Piazza is located opposite Covent Garden Piazza and adjacent to The London Transport Museum.