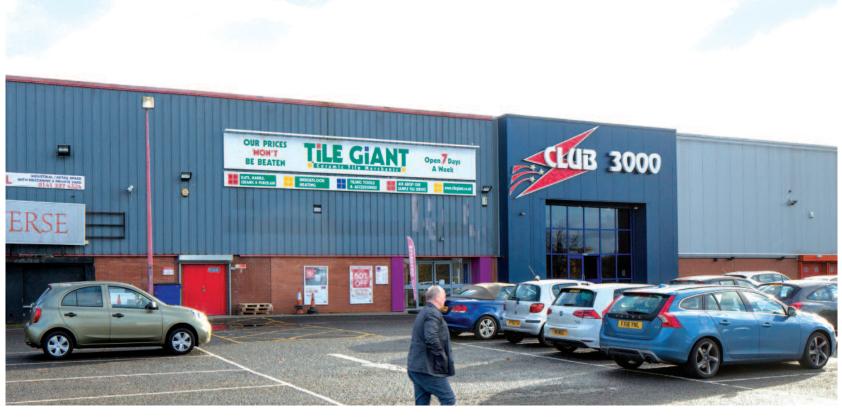

#### Situation

The property is situated on the established Coatdyke Retail Park, approximately 10 miles east of Glasgow city centre and 2 miles from the M8 which provides access to Glasgow to the west and Edinburgh to the east. Nearby occupiers include J&W Carpets, Go Outdoors, Poundstretcher and Club 3000.

#### Description

The property comprises a trade counter unit totalling 343.73 sq m (3,700 sq ft). The property benefits from the use of substantial car parking facilities.