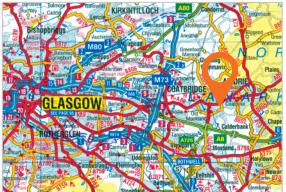

#### Location

Miles: 10 miles east of Glasgow

Roads: M8, M73, M74, M80

Rail: Coatdyke Railway Station Air:

Glasgow International Airport

#### Situation

The property is situated on the established Coatdyke Retail Park, approximately 10 miles east of Glasgow city centre and 2 miles from the M8 which provides access to Glasgow to the west and Edinburgh to the east. Nearby occupiers include J&W Carpets, Go Outdoors, Poundstretcher and Club 3000.