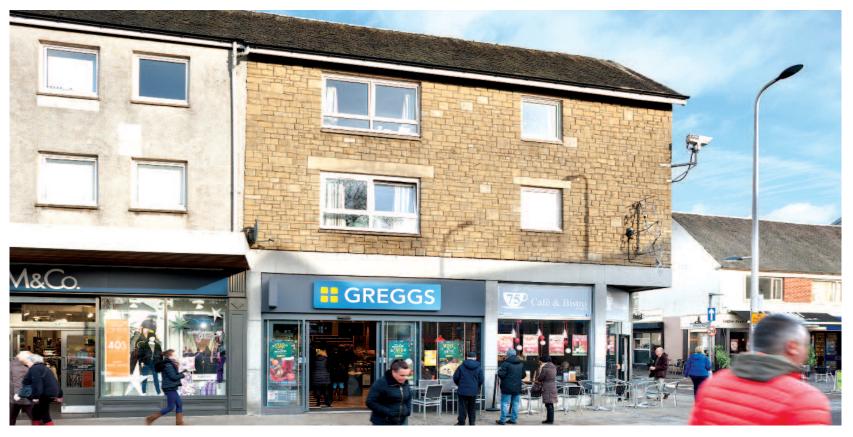

### **Key Details**

- · Let to Greggs Plc until 2031 (subject to option)
- · Prominent town centre location close to The Regent Centre
- Nearby occupiers include Boots, Superdrug, Poundland, New Look, M&Co, Subway and Specsavers

### Location

Miles: 9 miles west of Cumbernauld

10 miles north-east of Glasgow City Centre

Roads: A803, A806, M8 and M80 Rail: Lenzie Railway Station Rail: Air: Glasgow Airport

The property is located on the eastern side of Cowgate, the town's principal retailing thoroughfare, near to its junction with Broadcroft Road. The Regent Centre is located close by and houses retailers including Boots, Poundland and Superdrug. Other nearby occupiers include New Look, Card Factory, M&Co, Semi-Chem, Subway and Specsavers.

## Description

The property comprises a ground floor retail unit which forms part of a larger building.

Heritable (Scottish equivalent of English Freehold).

VAT is applicable to this lot. If the buyer meets the requirements, the sale will be a Transfer of a Going Concern (TOGC).