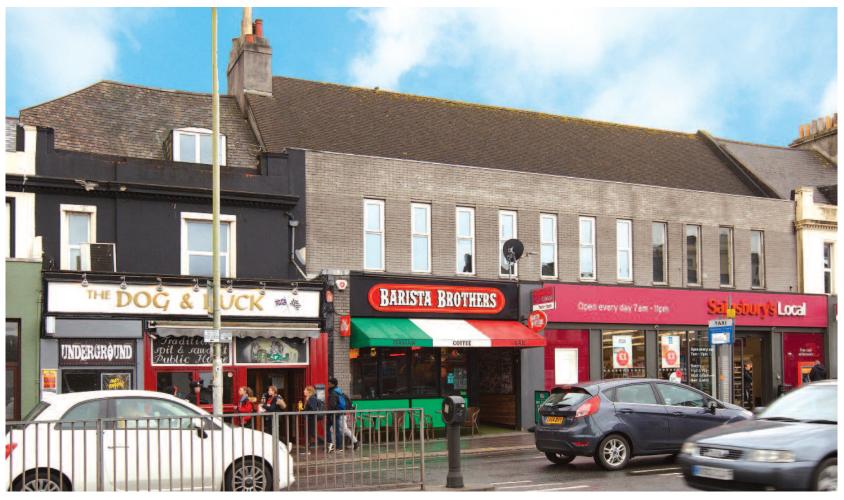

# 13 Mutley Plain, Plymouth, Devon PL4 6JG

**Virtual Freehold Retail Investment** 

#### Situation

The property is prominently located in a parade on the east side of Mutley Plain, a prominent arterial route one mile north-east of Plymouth city centre. The property benefits from close proximity to Plymouth University. Nearby occupiers include Aldi, Costa Coffee, Tesco Express, Superdrug, KFC, Boots the Chemist and JD Wetherspoon.

#### Description

The property comprises retail accommodation on the ground floor and ancillary accommodation on the first floor.