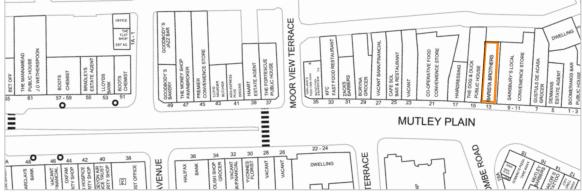

#### Situation

The property is prominently located in a parade on the east side of Mutley Plain, a prominent arterial route one mile north-east of Plymouth city centre. The property benefits from close proximity to Plymouth University. Nearby occupiers include Aldi, Costa Coffee, Tesco Express, Superdrug, KFC, Boots the Chemist and JD Wetherspoon.

Copyright and confidentiality Experian, 2013. @Crown copyright and database rights 2013 Ordnance Survey 100017316. For identification purposes only