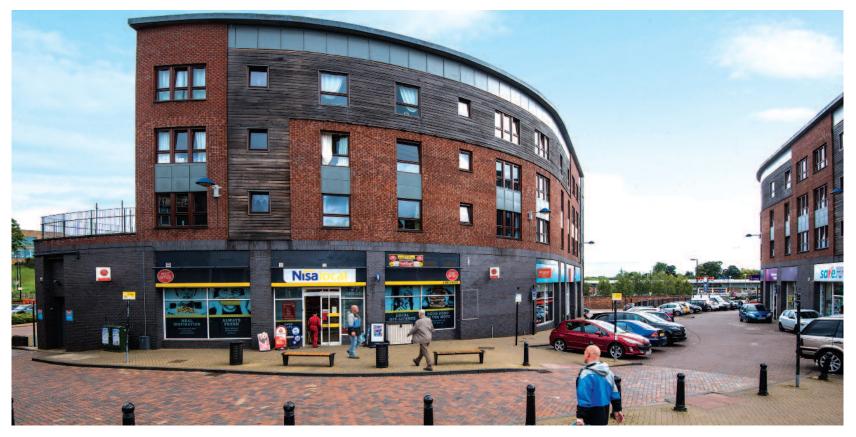

# Situation

The property is situated in the heart of Alloa town centre on the south side of Mill Road at its junction with Shillinghill, Mill Street and Drysdale Street, forming part of Alloa's main retail pitch. Nearby occupiers include Savers, Argos, Ladbrokes, Santander, Thomson, Poundland and Greggs.