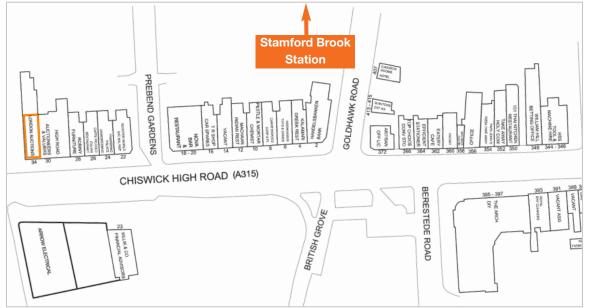

### **Key Details**

- Prominent location on busy Chiswick High Road
- Located approximately 250 metres from Stamford Brook Underground Station
- · Let to London Auctions Limited until 2028
- Nearby occupiers include Sainsbury's, Papa John's and William Hill

Miles: 6 miles west of Central London Roads: A4, A315, M4

Stamford Brook Underground Station

Air: London Heathrow Airport

Chiswick is an affluent and fashionable West London suburb some 6 miles west of Central London. The property is situated on the north side of the busy Chiswick High Road (A315), close to the junction with Goldhawk Road and approximately 250 metres from Stamford Brook Underground Station. The property is approximately 1.5 miles from the M4 which provides direct access to the M25.