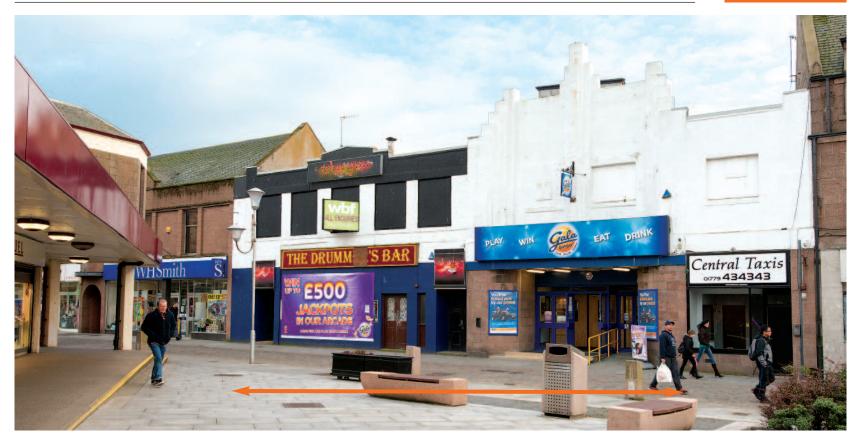

### Location

Miles: 30 miles north-east of Aberdeen

Roads: A950, A90

Aberdeen International Airport

Peterhead is a busy fishing port located 30 miles north-east of Aberdeen. The property occupies a prominent position on the pedestrianised Marischal Street, opposite Drummers Corner. Nearby occupiers include H Samuel, Argos, WH Smith and Superdrug.

### Description

The property comprises two units, a former bingo/music hall on ground floor with ancillary accommodation on the first and second floors and a former bar/club on ground and first floors. The property benefits from a yard to the rear with parking for approximately 17 cars.