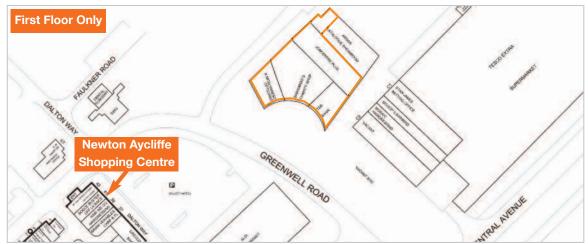

### Situation

Newton Aycliffe is a busy town in County Durham some 7.5 miles north of Darlington. The property occupies a prominent corner position on Greenwell Road, just off the B6443 within the town centre. The property forms part of a retail parade, with tenants including TSB, Bardardo's and The Job Centre. The property is also adjacent to Tesco, Argos and Aldi.

The property comprises first floor offices currently arranged to provide five self-contained suites. The property forms part of a two storey building with retail accommodation on the ground floor which is not part of the sale. The property benefits from rights to parking on the estate.