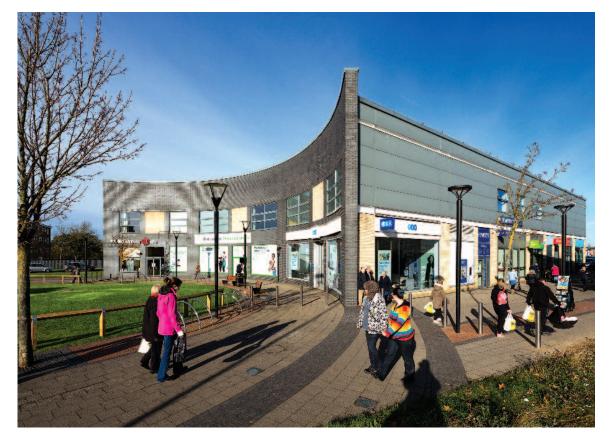

### Situation

Newton Aycliffe is a busy town in County Durham some 7.5 miles north of Darlington. The property occupies a prominent corner position on Greenwell Road, just off the B6443 within the town centre. The property forms part of a retail parade, with tenants including TSB, Bardardo's and The Job Centre. The property is also adjacent to Tesco, Argos and Aldi.

The property comprises first floor offices currently arranged to provide five self-contained suites. The property forms part of a two storey building with retail accommodation on the ground floor which is not part of the sale. The property benefits from rights to parking on the estate.