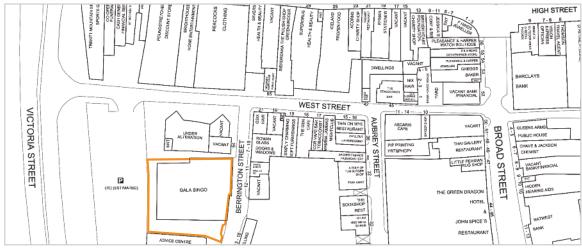

## Situation

Hereford is a a popular cathedral city in the West Midlands. The property is situated on Berrington Street, just off the main retailing pitch. Nearby occupiers include Crunch Fitness, Berrington Street NCP car park and Job Centre Plus. Adjacent to the property is the Packer House development, comprising office and retail accommodation.

Copyright and confidentiality Experian, 2013. @Crown copyright and database rights 2013 Ordnance Survey 100017316. For identification purposes only