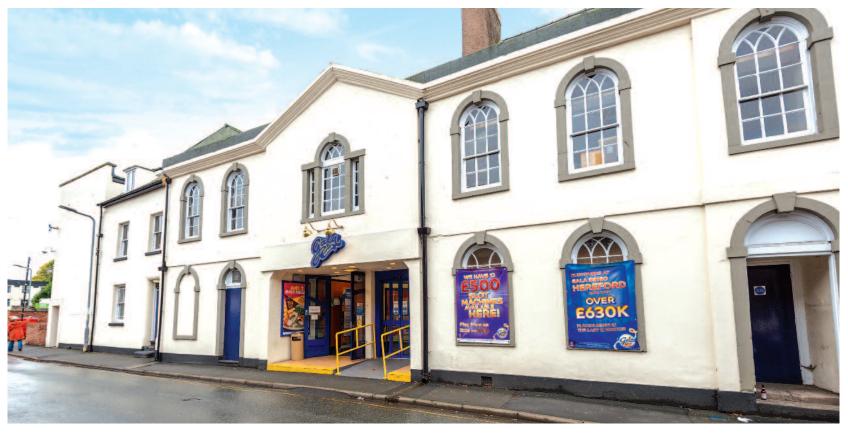

## Description

The property comprises a bingo hall currently arranged to provide leisure accommodation on ground and first floors. The property benefits from a site area of 0.332 acres (0.134 hectares).

## **Tenancy and accommodation**

| Floor           | Use        | Floor Areas<br>(Approx)    |                | Tenant                      | Term                                                                                       | Rent p.a.x. | Reversion    |
|-----------------|------------|----------------------------|----------------|-----------------------------|--------------------------------------------------------------------------------------------|-------------|--------------|
| Ground<br>First | Bingo Hall | 966.19 sq m<br>369.10 sq m |                | GALA LEISURE<br>LIMITED (1) | 2 years from<br>completion of the<br>sale on a full<br>repairing and<br>insuring lease (2) | £50,000     | January 2020 |
| Total           |            | 1.335.29 sg m              | (14.373 sq ft) |                             |                                                                                            | £50,000     |              |