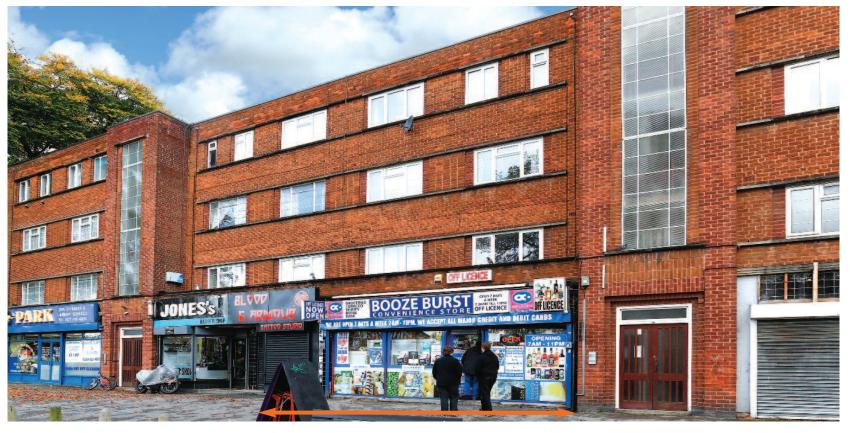

Acocks Green is a suburb located approximately 5 miles south-east of Birmingham city centre. The property is situated in a prominent location on Fox Hollies Road (A4040), which provides direct access to the A41 and A34, the main arterial routes from the M42 Motorway to Birmingham City Centre. The property is located within a predominantly residential area, forming part of a local retail parade. Nearby occupiers include Greggs and William Hill, with Spring Road Rail within a short walk providing direct services to Birmingham Snow Hill in 9 minutes.

## **Description**

The property comprises two ground floor shops one of which is a double fronted shop. The shops trade as a tattooist and a convenience store and form part of a larger retail/residential development, the remainder of which is not included in the sale.