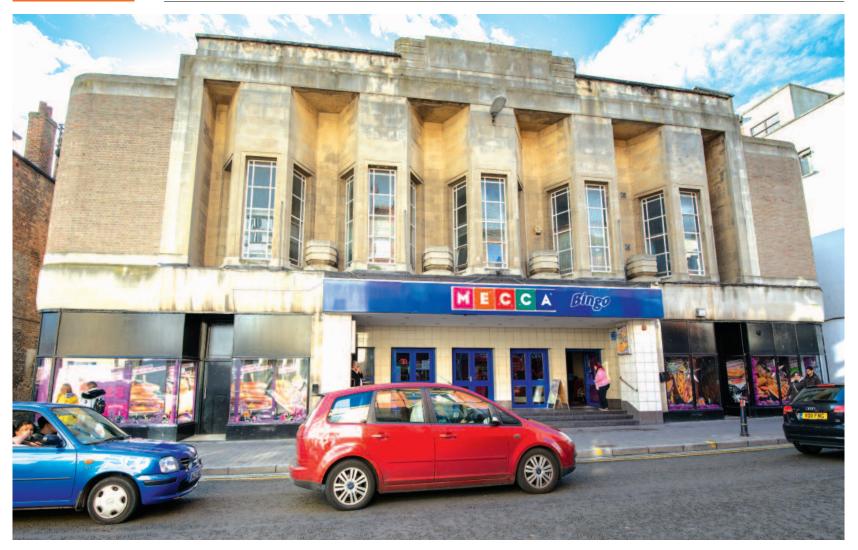

# Mecca Bingo, 54 Eastgate Street, Gloucester, Gloucestershire GL1 1QN

Freehold Leisure Investment

74 www.acuitus.co.uk

#### Description

The property comprises a bingo hall arranged over ground and circle floors with the basement providing ancillary accommodation. The property benefits from car parking to the rear.