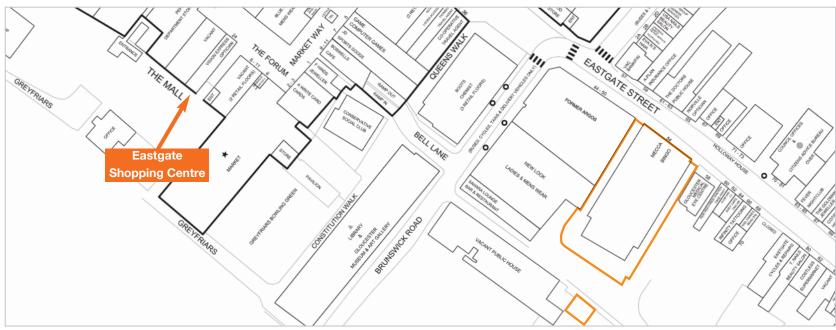

#### Situation

The property is situated on the southern side of Eastgate Street, close to Gloucester's prime retailing pitch and near to where Northgate, Southgate and Westgate Street meet. Eastgate Shopping Centre is located nearby with retailers including Marks & Spencer, WHSmith, Tesco Express, Greggs, Poundland and B&M Bargains. Other nearby occupiers include Boots the Chemist and New Look. Eastgate Shopping Centre also provides car parking for approximately 400 cars.