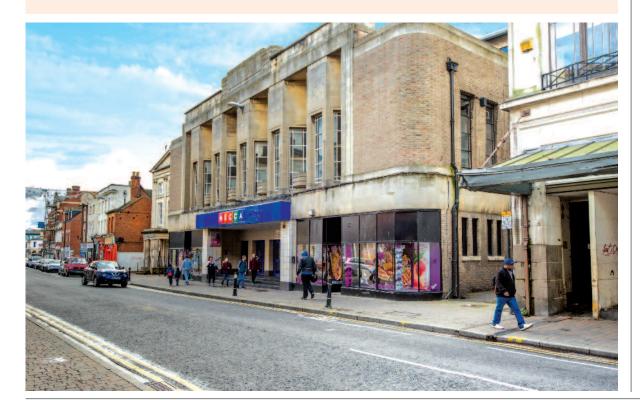

#### Description

The property comprises a bingo hall arranged over ground and circle floors with the basement providing ancillary accommodation. The property benefits from car parking to the rear.