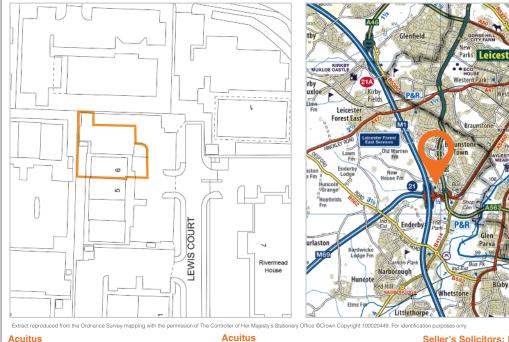

#### Location

- Miles: 4 miles south-west of Leicester
- 24 miles north-east of Coventry Roads: A563, M1, M69
- Rail: Narborough Railway Station
- Air: East Midlands Airport

#### Situation

Enderby is situated 3.5 miles south-west of Leicester city centre. The property is situated in the modern and established Grove Business Park, on the south side of the A563 and benefits from access to the M1 Motorway via Junction 21 nearby. The surrounding area is mixed retail and residential, including Sainsbury's and Currys PC World.