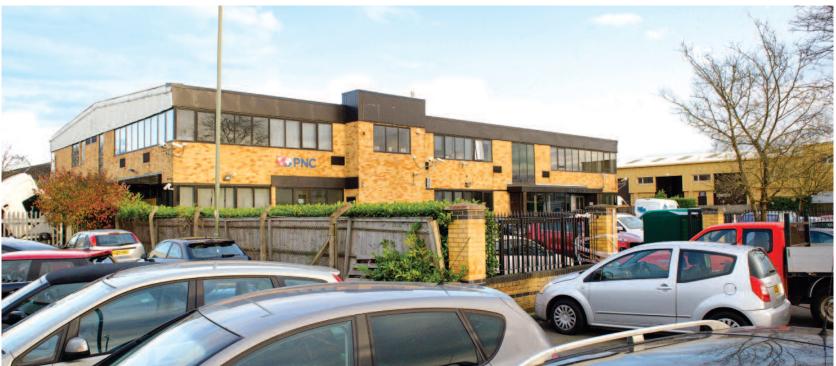

#### Situation

The property is located in Thorpe Industrial Estate, about 1.5 miles south of Egham town centre and Railway Station. The property, which is accessed via Thorpe Bypass and Ten Acre Lane, benefits from excellent communications, with access to both M25 and M3 motorways less than one mile away and Heathrow Airport lying less than five miles to the north-east. Other occupiers on the estate include Royal Mail, Brakes Group, Howdens Joinery, Maranello and Northgate Vehicle Hire Thorpe Industrial Estate has seen a number of new developments in recent years.

## Description

The property was occupied by Enterprise Rent-A-Car as their European HQ for ten years. It comprises a standalone office currently being used as a business centre/serviced offices. The property is arranged over ground and first floors and has been configured to provide 20 serviced office suites. A refurbishment programme was carried out in 2014. The offices benefit from suspended ceilings, recessed lighting and comfort cooling along with parking for approximately 47 cars to the front and the rear.