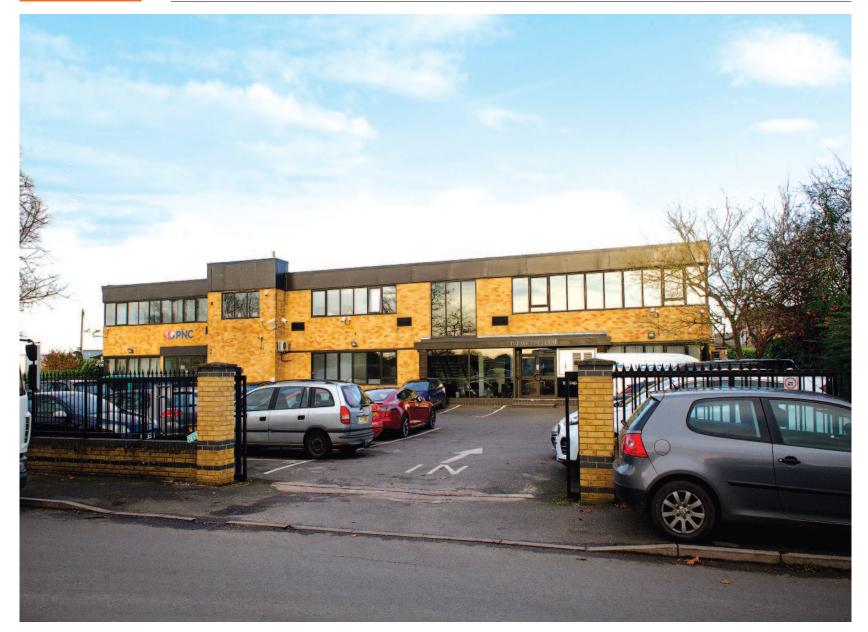

#### Situation

The property is located in Thorpe Industrial Estate, about 1.5 miles south of Egham town centre and Railway Station. The property, which is accessed via Thorpe Bypass and Ten Acre Lane, benefits from excellent communications, with access to both M25 and M3 motorways less than one mile away and Heathrow Airport lying less than five miles to the north-east. Other occupiers on the estate include Royal Mail, Brakes Group, Howdens Joinery, Maranello and Northgate Vehicle Hire Thorpe Industrial Estate has seen a number of new developments in recent years.

## Description

The property was occupied by Enterprise Rent-A-Car as their European HQ for ten years. It comprises a standalone office currently being used as a business centre/serviced offices. The property is arranged over ground and first floors and has been configured to provide 20 serviced office suites. A refurbishment programme was carried out in 2014. The offices benefit from suspended ceilings, recessed lighting and comfort cooling along with parking for approximately 47 cars to the front and the rear.