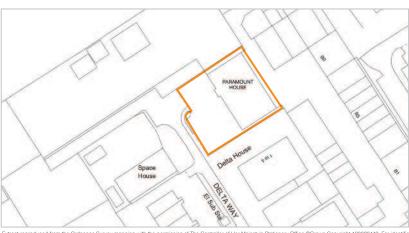

#### Situation

The property is located in Thorpe Industrial Estate, about 1.5 miles south of Egham town centre and Railway Station. The property, which is accessed via Thorpe Bypass and Ten Acre Lane, benefits from excellent communications, with access to both M25 and M3 motorways less than one mile away and Heathrow Airport lying less than five miles to the north-east. Other occupiers on the estate include Royal Mail, Brakes Group, Howdens Joinery, Maranello and Northgate Vehicle Hire Thorpe Industrial Estate has seen a number of new developments in recent years.