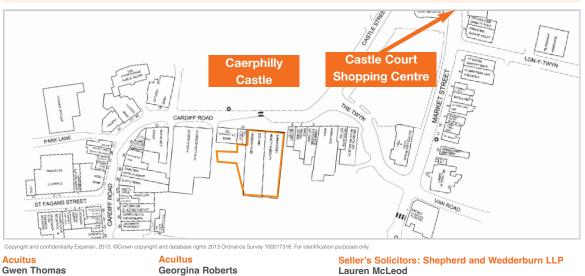

### Location

- Miles: 7 miles north of Cardiff
- 11 miles west of Newport Roads: B4600, B4263, A468
- Rail: Caerphilly Rail (direct services to Cardiff Central in 19 mins)
- Air: Cardiff International Airport

## Situation

Caerphilly is a busy commuter town providing excellent access to both Cardiff and Newport and benefits from a catchment area of approximately 53,000. Caerphilly is a popular tourist destination, with Caerphilly Castle located in the town centre and Brecon Beacons National Park only 30 minutes' drive away. The property is prominently situated on Cardiff Road, Caerphilly's primary retailing thoroughfare, with occupiers including Barclays Bank, NatWest, Lloyds Bank, Sports Direct and Betfred.