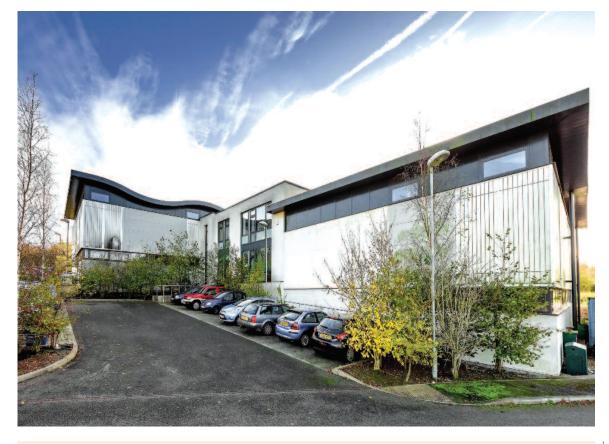

### Situation

St Leonards-on-Sea is a seaside town approximately 4 miles west of Hastings and 35 miles east of Brighton. The property forms part of Enviro 21, a modern business park/light industrial estate fronting Queensway (A2690). The estate also houses the Sussex Exchange, a restaurant, bar, conference and event venue.

### Description

The property comprises a modern detached industrial/ warehouse building currently providing two separate warehouses over ground and lower ground with additional office accommodation over ground and first floors linking the two warehouses. The property also benefits from an 8 person passenger lift.