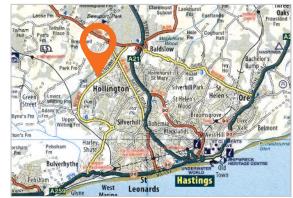

Extract reproduced from the Ordnance Survey mapping with the perm

16 miles north-east of Eastbourne 26 miles south of Royal Tunbridge Wells

Roads: A2690, A21

Crowhurst Railway Station Air: Gatwick Airport

### Situation

St Leonards-on-Sea is a seaside town approximately 4 miles west of Hastings and 35 miles east of Brighton. The property forms part of Enviro 21, a modern business park/light industrial estate fronting Queensway (A2690). The estate also houses the Sussex Exchange, a restaurant, bar, conference and event venue.