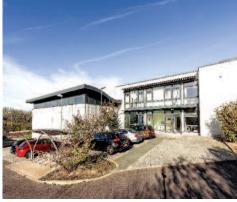

### Situation

St Leonards-on-Sea is a seaside town approximately 4 miles west of Hastings and 35 miles east of Brighton. The property forms part of Enviro 21, a modern business park/light industrial estate fronting Queensway (A2690). The estate also houses the Sussex Exchange, a restaurant, bar, conference and event venue.

### Description

The property comprises a modern detached industrial/ warehouse building currently providing two separate warehouses over ground and lower ground with additional office accommodation over ground and first floors linking the two warehouses. The property also benefits from an 8 person passenger lift.