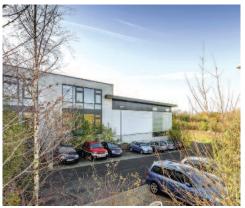

### Situation

St Leonards-on-Sea is a seaside town approximately 4 miles west of Hastings and 35 miles east of Brighton. The property forms part of Enviro 21, a modern business park/light industrial estate fronting Queensway (A2690). The estate also houses the Sussex Exchange, a restaurant, bar, conference and event venue.

### Description

The property comprises a modern detached industrial/ warehouse building currently providing two separate warehouses over ground and lower ground with additional office accommodation over ground and first floors linking the two warehouses. The property also benefits from an 8 person passenger lift.