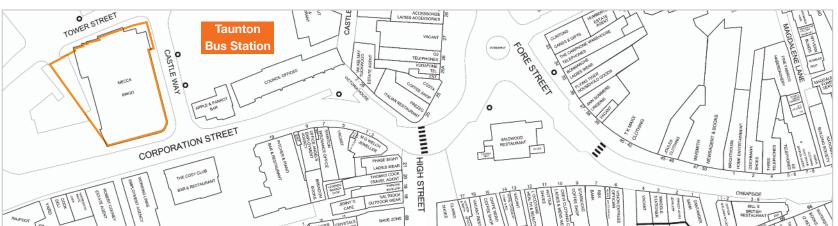

#### Situation

The property is situated on the northern side of Corporation Street in the heart of Taunton's restaurant and leisure circuit, with nearby occupiers including Prezzo, Costa, Caffè Nero, Starbucks, Wildwood and Pitcher & Piano. Corporation Street connects to Fore Street, North Street and the pedestrianised High Street to the east. Boots the Chemist, Iceland and Tesco Express are represented on High Street, with TK Maxx, WHSmith, Wilko and Sports Direct being represented on Fore Street.