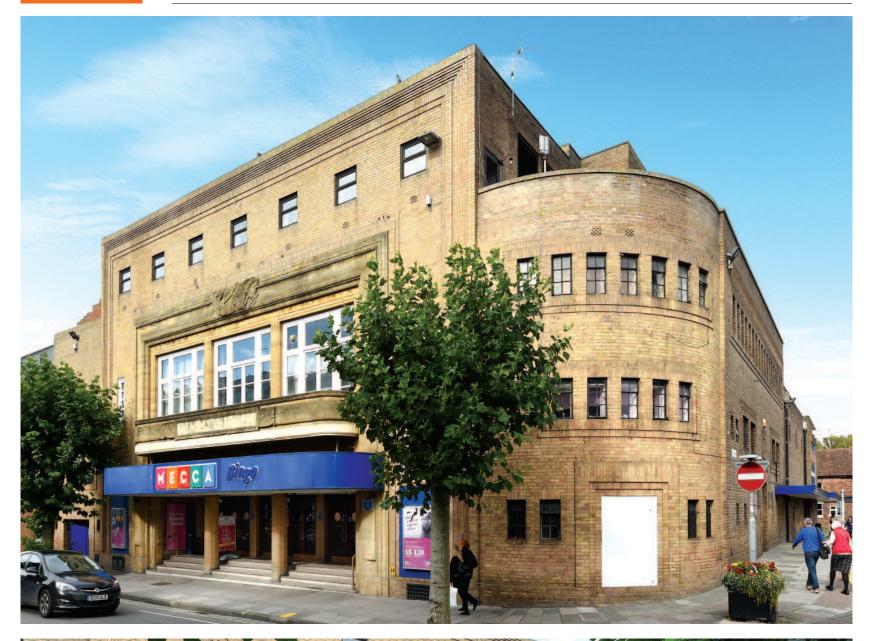

# Mecca Bingo, Corporation Street, **Taunton, Somerset TA1 4AH**

Freehold Leisure Investment

#### Description

The property is Grade II listed and comprises a substantial detached bingo hall arranged on the ground, basement, mezzanine, first, second and third floors.