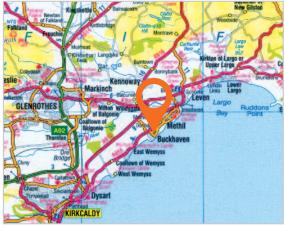

### Location

17 miles south-west of St Andrews 35 miles north of Edinburgh Roads: A92, A915, M90 Kirkcaldy Railway Station

Air: Edinburgh Airport

### Situation

Buckhaven is a town on the east coast of Fife, approximately 17 miles south-west of St Andrews The property is situated in a densely populated residential area on the east side of Sandwell Street.