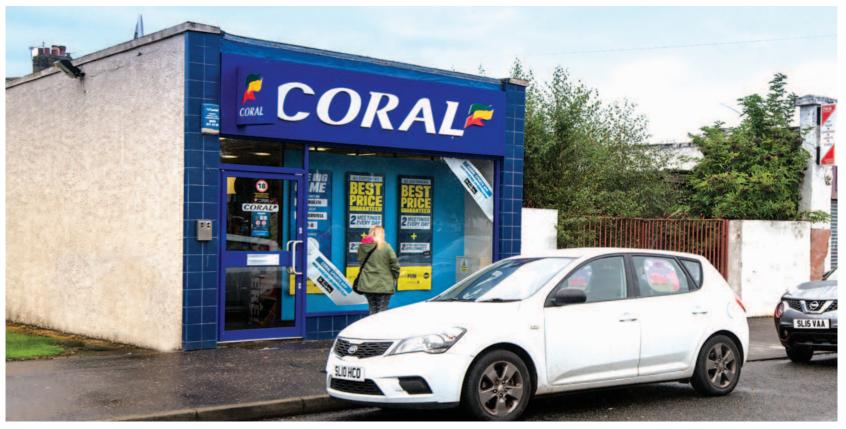

### Situation

Buckhaven is a town on the east coast of Fife, approximately 17 miles south-west of St Andrews The property is situated in a densely populated residential area on the east side of Sandwell Street.

The property comprises ground floor retail accommodation.

Heritable (Scottish equivalent of English Freehold).

VAT is not applicable to this lot.

137