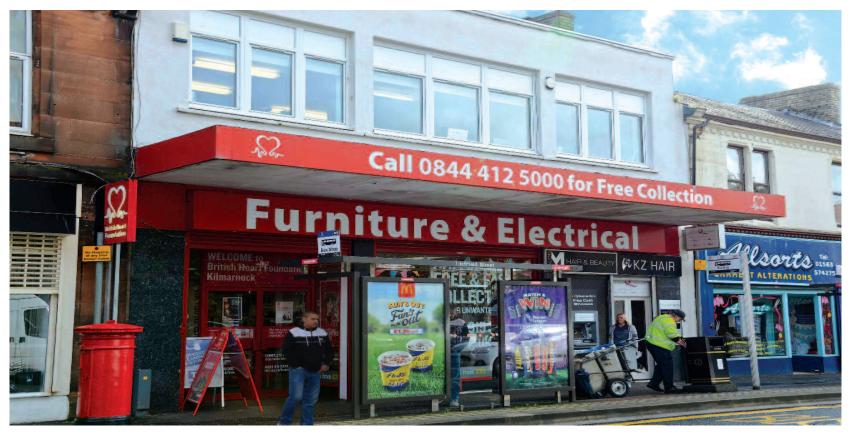

## **Tenancy and accommodation**

| Floor  | Use              | Floor Areas<br>(Approx) |               | Tenant                          | Term                                                                        | Rent p.a.x. | Reversion  |
|--------|------------------|-------------------------|---------------|---------------------------------|-----------------------------------------------------------------------------|-------------|------------|
| Ground | Retail/Ancillary | 600.62 sq m             | (6,465 sq ft) | BRITISH HEART<br>FOUNDATION (1) | 15 years from<br>25/07/2005 on a<br>full repairing<br>and insuring<br>lease | £48,000     | 24/07/2020 |
| Total  |                  | 600.62 sq m             | (6,465 sq ft) |                                 |                                                                             | £48,000     |            |

Miles: 24 miles south-west of Glasgow Roads: A71, A76, A77, M77 Kilmarnock Railway Station

Glasgow Prestwick Airport, Glasgow International

Airport

The property is prominently situated in the heart of Kilmarnock town centre, on the east side of Titchfield Street, a busy retailing location south of King Street, opposite The Galleon Leisure Centre and a public car park. Nearby occupiers include Wilko, William Hill, Papa John's and a number of independent retailers.

## Description

The property comprises a substantial ground floor retail unit only. The property forms part of a larger building, the remainder of which is not included in the sale.

Heritable (Scottish equivalent of English Freehold).