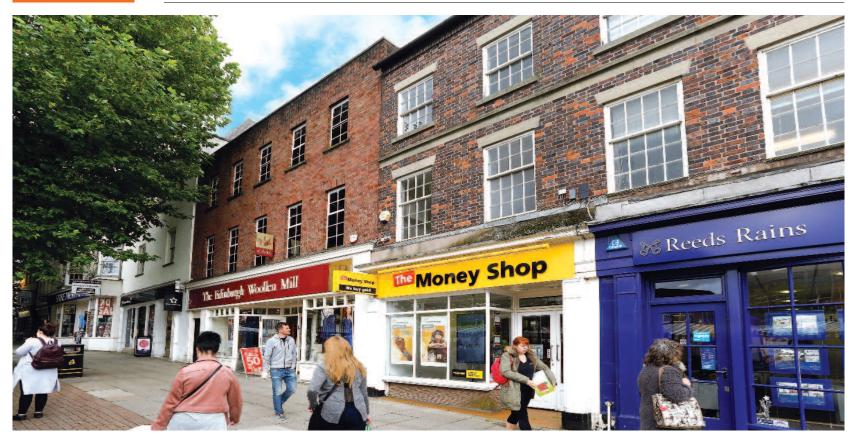

#### **Key Details**

- Entirely let to Instant Cash Loans Limited t/a The Money Shop
- · Pedestrianised town centre location opposite McDonald's and next to Edinburgh Woollen Mill
- In same ownership for about 20 years

#### Situation

The property is situated on the northern side of pedestrianised High Street, the town's principal retail thoroughfare. The Roebuck Shopping Centre is located less than 100 metres away, housing retailers including Boots the Chemist, Iceland, Argos and Clarks. Other nearby occupiers include Edinburgh Woollen Mill, Superdrug, WH Smith, McDonald's and Poundland.

#### Description

The property comprises a ground floor shop, with ancillary accommodation on the first and second floors that is currently voided and not accessible.