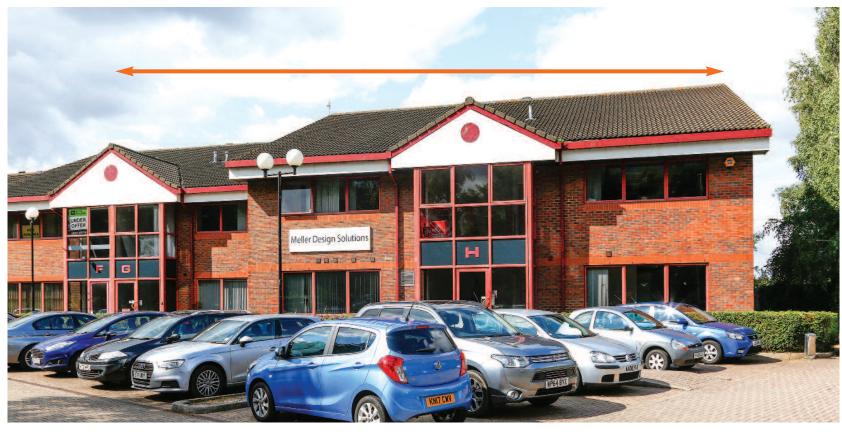

#### Description

The property comprises two adjoining office buildings arranged over ground and first floors, benefiting from suspended ceilings, recessed Cat II lighting, central heating and the right to park 35 cars to the front and rear of the buildings.

#### Key Details

- Let to Meller Design Solutions Limited on a five year lease renewal (subject to option)
- Tenant in occupation of Unit H since at least 2008
- · Benefits from on-site parking

· Situated on well located and established business park