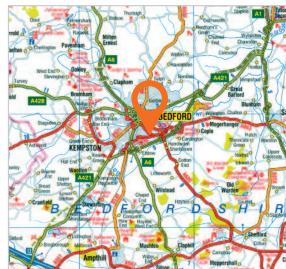

#### Location

Miles: 1 mile south-east of Bedford town centre 17 miles north-east of Milton Keynes 28 miles south-west of Cambridge Roads: A5134, A600, A421, A6, M1 (Junction 13)

Bedford and Bedford St Johns Railway Stations Rail: