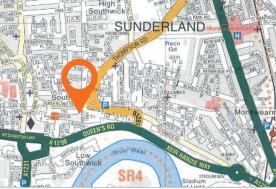

Miles: 12 miles south-east of Newcastle upon Tyne Roads: A1(M), A690, A1018, A1231 Rail: St Peters Railway Station

Newcastle International Airport

#### Situation

The property occupies a prominent position fronting The Green, at its junction with South Terrace in Southwick town centre, which lies approximately 2 miles north-west of Sunderland City Centre. Nearby occupiers include Greggs, Iceland, B&M, Heron Frozen Foods, Card Factory, Coral and a number of independent retailers.