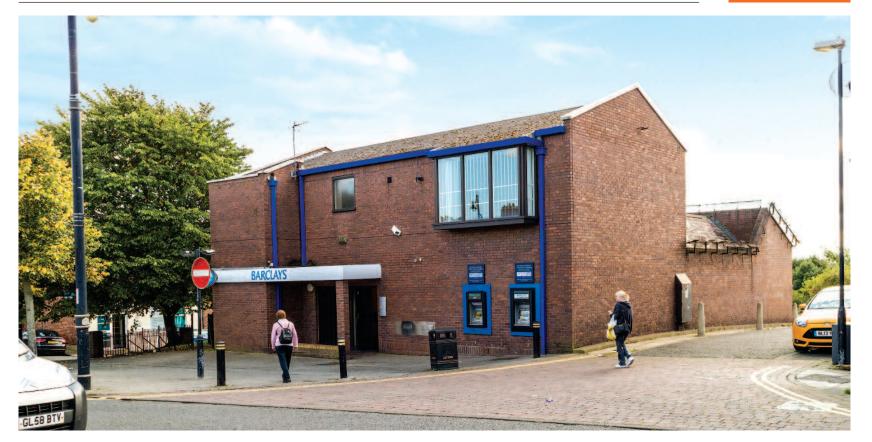

#### **Key Details**

- · Let to Barclays Bank Plc
- · Lease expires in April 2028 (subject to option)
- · Approximately 3,785 sq ft
- · Large site with parking to rear
- · Prominent town centre location close to Greggs, Iceland, B&M and Heron Foods
- · VAT-free bank investment

#### Situation

The property occupies a prominent position fronting The Green, at its junction with South Terrace in Southwick town centre, which lies approximately 2 miles north-west of Sunderland City Centre. Nearby occupiers include Greggs, Iceland, B&M, Heron Frozen Foods, Card Factory, Coral and a number of independent retailers.

### Description

The property comprises a ground floor banking hall with ancillary accommodation on the first floor. The property benefits from a large site with 9 car parking spaces to the