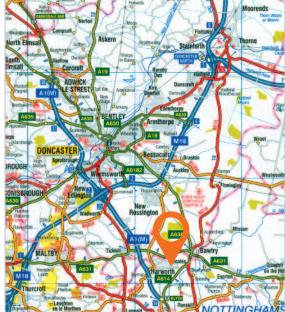

#### Location

 Miles:
 17 miles east of Sheffield 8 miles south of Doncaster 33 miles north of Nottingham

 Roads:
 M18, A1, A614, A631

 Rail:
 Doncaster Railway Station

 Air:
 Doncaster Sheffield Airport

#### Situation

Bircotes is a predominantly residential suburb equidistant from Doncaster to the north and Worksop to the south. The property is prominently situated on the east side of Droversdale Road, at the junction with Norfolk Road approximately 400 metres from St Patricks Catholic Primary School and Serlby Park Academy. Nearby occupiers include Asda, Ladbrokes and Aldi.