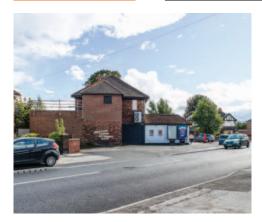

#### Situation

Bircotes is a predominantly residential suburb equidistant from Doncaster to the north and Worksop to the south. The property is prominently situated on the east side of Droversdale Road, at the junction with Norfolk Road approximately 400 metres from St Patricks Catholic Primary School and Serlby Park Academy. Nearby occupiers include Asda, Ladbrokes and Aldi.

#### Description

The property is a detached building formed from two former semi-detached residential properties and comprises ground floor retail and ancillary accommodation on the first floor. The property benefits from a site area of approximately 0.09 hectares (0.22 acres) with a site coverage of approximately 35%.