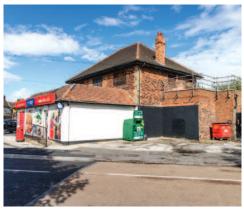

#### Situation

Bircotes is a predominantly residential suburb equidistant from Doncaster to the north and Worksop to the south. The property is prominently situated on the east side of Droversdale Road, at the junction with Norfolk Road approximately 400 metres from St Patricks Catholic Primary School and Serlby Park Academy. Nearby occupiers include Asda, Ladbrokes and Aldi.

#### Description

The property is a detached building formed from two former semi-detached residential properties and comprises ground floor retail and ancillary accommodation on the first floor. The property benefits from a site area of approximately 0.09 hectares (0.22 acres) with a site coverage of approximately 35%.