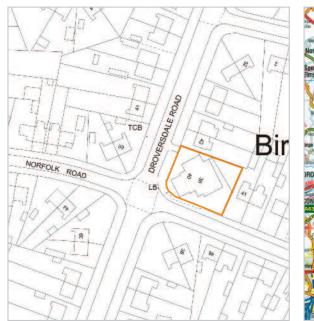

Site area of approximately 0.09 Hectares (0.22 Acres)

#### Situation

Bircotes is a predominantly residential suburb equidistant from Doncaster to the north and Worksop to the south. The property is prominently situated on the east side of Droversdale Road, at the junction with Norfolk Road approximately 400 metres from St Patricks Catholic Primary School and Serlby Park Academy. Nearby occupiers include Asda, Ladbrokes and Aldi.

#### Description

The property is a detached building formed from two former semi-detached residential properties and comprises ground floor retail and ancillary accommodation on the first floor. The property benefits from a site area of approximately 0.09 hectares (0.22 acres) with a site coverage of approximately 35%.