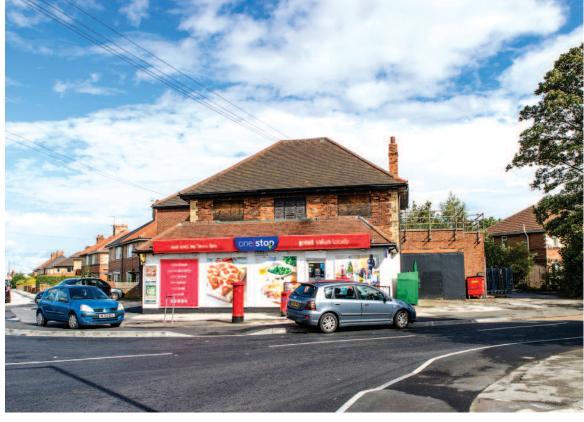

#### Situation

Bircotes is a predominantly residential suburb equidistant from Doncaster to the north and Worksop to the south. The property is prominently situated on the east side of Droversdale Road, at the junction with Norfolk Road approximately 400 metres from St Patricks Catholic Primary School and Serlby Park Academy. Nearby occupiers include Asda, Ladbrokes and Aldi.

#### Description

The property is a detached building formed from two former semi-detached residential properties and comprises ground floor retail and ancillary accommodation on the first floor. The property benefits from a site area of approximately 0.09 hectares (0.22 acres) with a site coverage of approximately 35%.