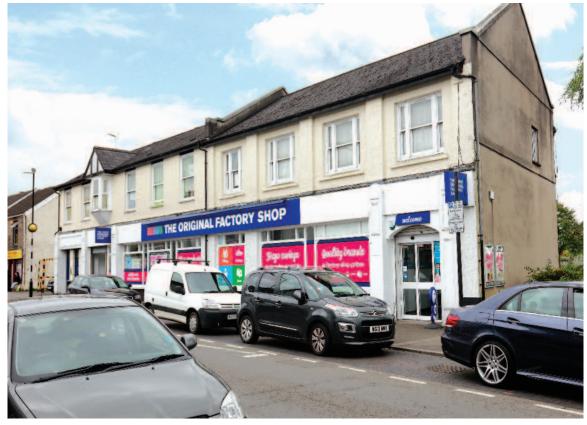

# The Original Factory Shop, 84 St Teilo Street, Pontarddulais, Swansea, West Glamorgan SA4 8ST

Freehold Retail and Residential Investment

#### Situation

Pontarddulais is a predominantly residential suburb, situated some 9 miles north-west of Swansea and within close proximity of Junction 48 of the M4 Motorway. The property is prominently situated within the town centre adjacent to Tesco Superstore, the town's main supermarket, along with a number of other local retailers located nearby.

#### Description

The property comprises ground floor retail with 4 x two bedroom residential flats on the first floor. The property benefits from a large car park at the rear, accessed via Cambrian Place.