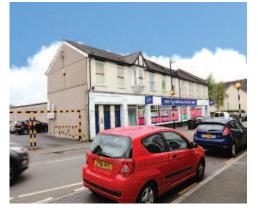

# The Original Factory Shop, 84 St Teilo Street, Pontarddulais, Swansea, West Glamorgan SA4 8ST

Freehold Retail and Residential Investment

#### Situation

Pontarddulais is a predominantly residential suburb, situated some 9 miles north-west of Swansea and within close proximity of Junction 48 of the M4 Motorway. The property is prominently situated within the town centre adjacent to Tesco Superstore, the town's main supermarket, along with a number of other local retailers located nearby.

#### Description

The property comprises ground floor retail with 4 x two bedroom residential flats on the first floor. The property benefits from a large car park at the rear, accessed via Cambrian Place.