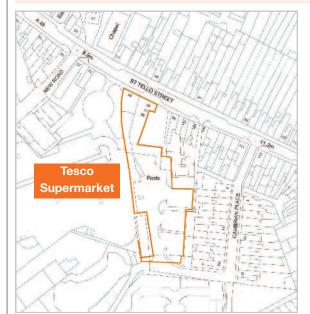

#### **Key Details**

Majority let to The Factory Shop Limited until 2025

Adjacent to Tesco Superstore

Includes large former council run car park to the rear

Approximate site area of 0.35 hectares (0.87 acres)

#### Situation

Pontarddulais is a predominantly residential suburb, situated some 9 miles north-west of Swansea and within close proximity of Junction 48 of the M4 Motorway. The property is prominently situated within the town centre adjacent to Tesco Superstore, the town's main supermarket, along with a number of other local retailers located nearby.

#### Description

The property comprises ground floor retail with 4 x two bedroom residential flats on the first floor. The property benefits from a large car park at the rear, accessed via Cambrian Place.