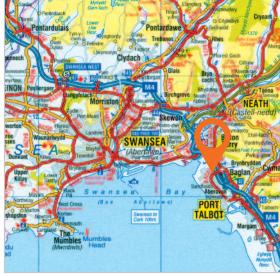

Miles: 5 miles east of Swansea 30 miles north-west of Cardiff 55 miles west of Bristol 35 miles west of Newport Roads: M4. A48. A483

Baglan Railway Station Rail: Port Talbot Parkway Cardiff Airport

## Situation

Port Talbot is a town in South Wales and home to one of the largest steel manufacturing facilities in the world. The well established Seaway Parade Industrial Estate is prominently situated on the east side of the M4 at junction 41. Neighbouring occupiers include Holt JCB, Aggreko, Pinetree Car Superstore, 4 Colour Digital and Baglan Car Centre.