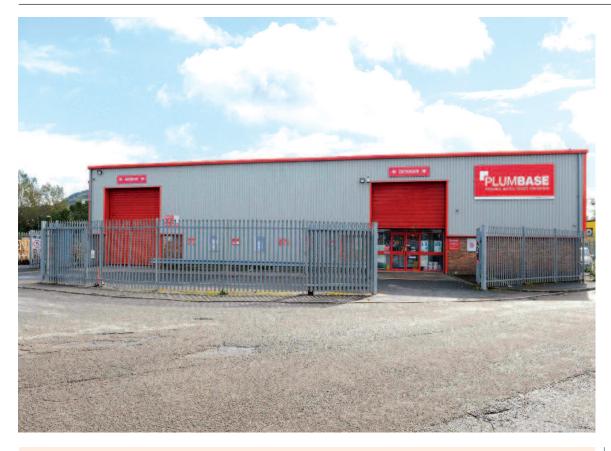

## Seller's Solicitors: Reed Smith Daniel Ellison +44 (0)203 116 3562 dellison@reedsmith.com

- · Located within well established industrial estate
- · Nearby occupiers include Holt JCB, Aggreko, Pinetree Car Superstore, 4 Colour Digital and **Baglan Car Centre**
- · Fully let to strong covenant Grafton Merchanting GB Ltd t/a Plumbase until 2029 (subject to option)
- · Benefits from 3 vehicle access loading doors and a secure yard with parking

## Situation

Port Talbot is a town in South Wales and home to one of the largest steel manufacturing facilities in the world. The well established Seaway Parade Industrial Estate is prominently situated on the east side of the M4 at junction 41. Neighbouring occupiers include Holt JCB, Aggreko, Pinetree Car Superstore, 4 Colour Digital and Baglan Car Centre.

The property comprises a detached double bay trade counter unit benefiting from an eaves height of approximately 6 metres and 3 vehicle access loading doors. The property also benefits from first floor office accommodation and a large secure yard with car parking.