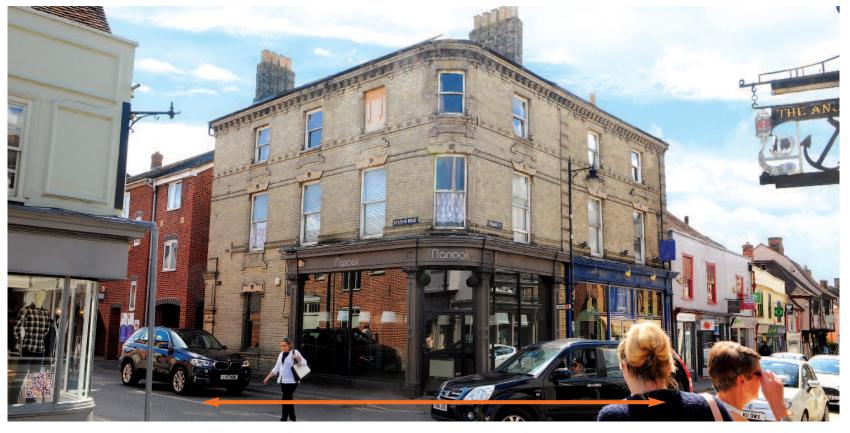

## Situation

Sudbury is an attractive and historic market town some 15 miles north-west of Colchester. The property is situated in a prominent corner position on the east side of Friars Street, at its junction with Station Road. Nearby occupiers include Pizza Express, Boots the Chemist, Costa and Specsavers.

The property comprises two ground floor retail units with 2 x two bedroom residential flats on the first and second floors accessed off Station Road.