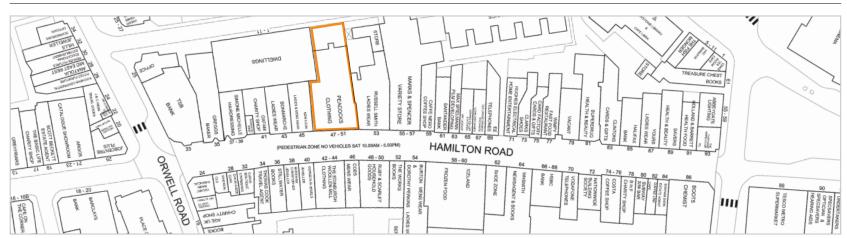

#### Situation

The property is located in a prime position on the western side of the pedestrianised Hamilton Road, in the heart of Felixstowe town centre. Other nearby occupiers include Marks & Spencer, Boots the Chemist, Superdrug, Iceland, Peacocks, Costa Coffee, Greggs, Caffè Nero and Savers.