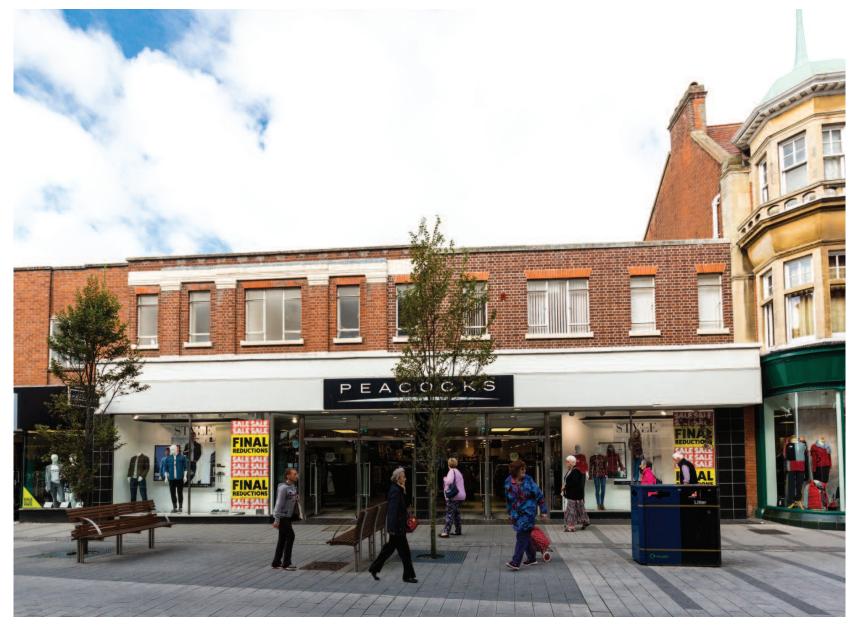

#### Situation

The property is located in a prime position on the western side of the pedestrianised Hamilton Road, in the heart of Felixstowe town centre. Other nearby occupiers include Marks & Spencer, Boots the Chemist, Superdrug, Iceland, Peacocks, Costa Coffee, Greggs, Caffè Nero and Savers.

#### Description

The property, which was comprehensively refurbished in 2009, comprises a ground floor shop with ancillary accommodation on the first floor. The property benefits from two car parking spaces and a gated yard to the rear.