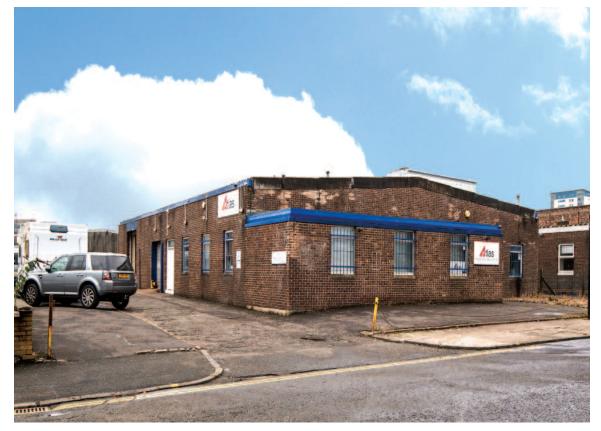

#### Description

The property comprises a ground floor workshop with office accommodation. The property benefits from customer parking to the front.

#### **Key Details**

- · Headquarters of Atlas Hire Drive Limited
- Approximately 1/2 mile from Glasgow City Centre
- · Established industrial location
- Nearby occupiers include Plumb Center, Avis Car Rental, Thrift Car Rental, Europcar and Budget Car & Van Rental
- · VAT-free Investment

#### Situation

The property is situated in an established industrial area on the western side of Hydepark Street, within 1/4 of a mile of Junction 19 of the M8 Motorway. The renowned SSE Hydro Arena is located nearby, with a seated capacity of 12,000 it hosts a number of music and entertainment events. Other nearby occupiers include Avis Car Rental, Thrift Car Rental, Europcar, Budget Car & Van Rental and Metro Newspaper, with Nuffield Health Centre also located a short walk away.