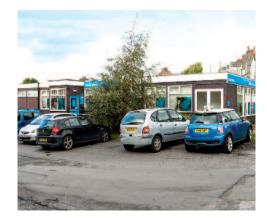

## Situation

Millom is a popular town located on the south-west coast of Cumbria, just south of the boundary with the Lake District National Park. The property occupies a prominent position on the southern side of St George's Road, a short walk from the town's railway station. There is a Tesco Superstore nearby, with other nearby occupiers including Co-operative Food, Post Office and branches of NatWest and Barclays Banks.

The property comprises a ground floor dental surgery benefiting from car parking for approximately five cars.