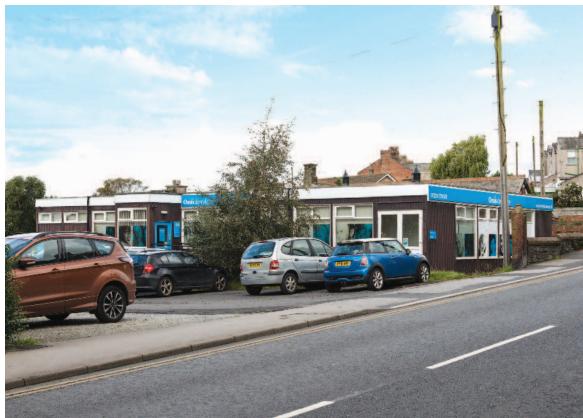

## Situation

Millom is a popular town located on the south-west coast of Cumbria, just south of the boundary with the Lake District National Park. The property occupies a prominent position on the southern side of St George's Road, a short walk from the town's railway station. There is a Tesco Superstore nearby, with other nearby occupiers including Co-operative Food, Post Office and branches of NatWest and Barclays Banks.

The property comprises a ground floor dental surgery benefiting from car parking for approximately five cars.