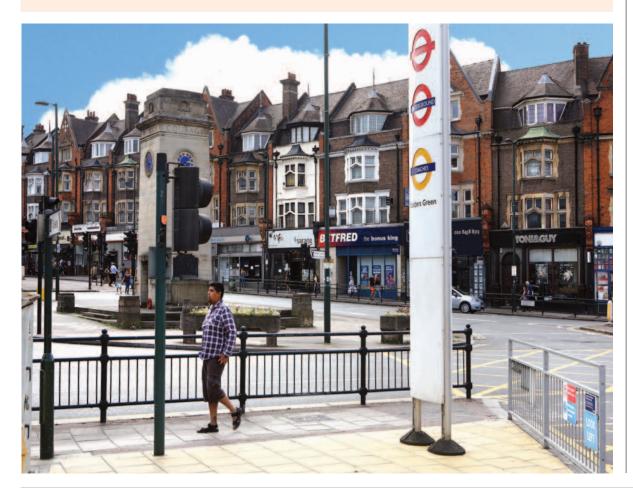

## **Key Details**

- · Entirely let to Guemsujeo Limited (t/a Sarang Restaurant)
- · Lease expires March 2030 (No breaks)
- · Tenant in occupation since 2002
- · Includes large maisonette on upper parts (arranged as House in Multiple Occupation)
- Approximately 50 metres from Golders Green Underground, Bus and Coach Station
- · Affluent North West London suburb
- Nearby occupiers include Sainsbury's, Boots the Chemist, Costa and Barclays Bank

### Situation

Golders Green is an affluent North West London suburb some 5 miles north-west of London's West End. The location benefits from excellent communications being close to the A406 (North Circular Road) and M1. The property is situated in a prominent position on the west side of the busy Finchley Road, at its junction with Golders Green Road and North End Road (A502). Nearby occupiers include Sainsbury's, Boots the Chemist, Costa, Starbucks and Barclays, HSBC and Santander banks. Golders Green Underground, Bus and Coach Station is situated only 50 metres away.