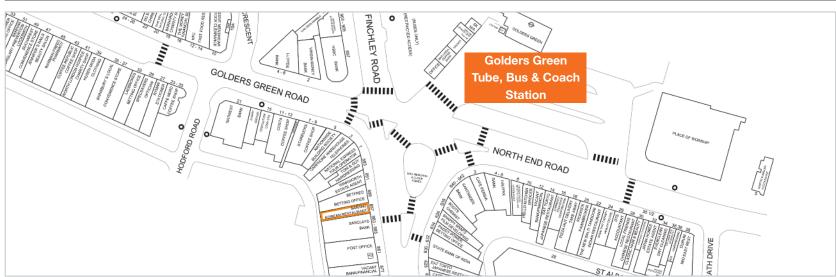

## **Key Details**

- · Entirely let to Guemsujeo Limited (t/a Sarang Restaurant)
- · Lease expires March 2030 (No breaks)
- · Tenant in occupation since 2002
- · Includes large maisonette on upper parts (arranged as House in Multiple Occupation)
- Approximately 50 metres from Golders Green Underground, Bus and Coach Station
- · Affluent North West London suburb
- Nearby occupiers include Sainsbury's, Boots the Chemist, Costa and Barclays Bank

### Situation

Golders Green is an affluent North West London suburb some 5 miles north-west of London's West End. The location benefits from excellent communications being close to the A406 (North Circular Road) and M1. The property is situated in a prominent position on the west side of the busy Finchley Road, at its junction with Golders Green Road and North End Road (A502). Nearby occupiers include Sainsbury's, Boots the Chemist, Costa, Starbucks and Barclays, HSBC and Santander banks. Golders Green Underground, Bus and Coach Station is situated only 50 metres away.