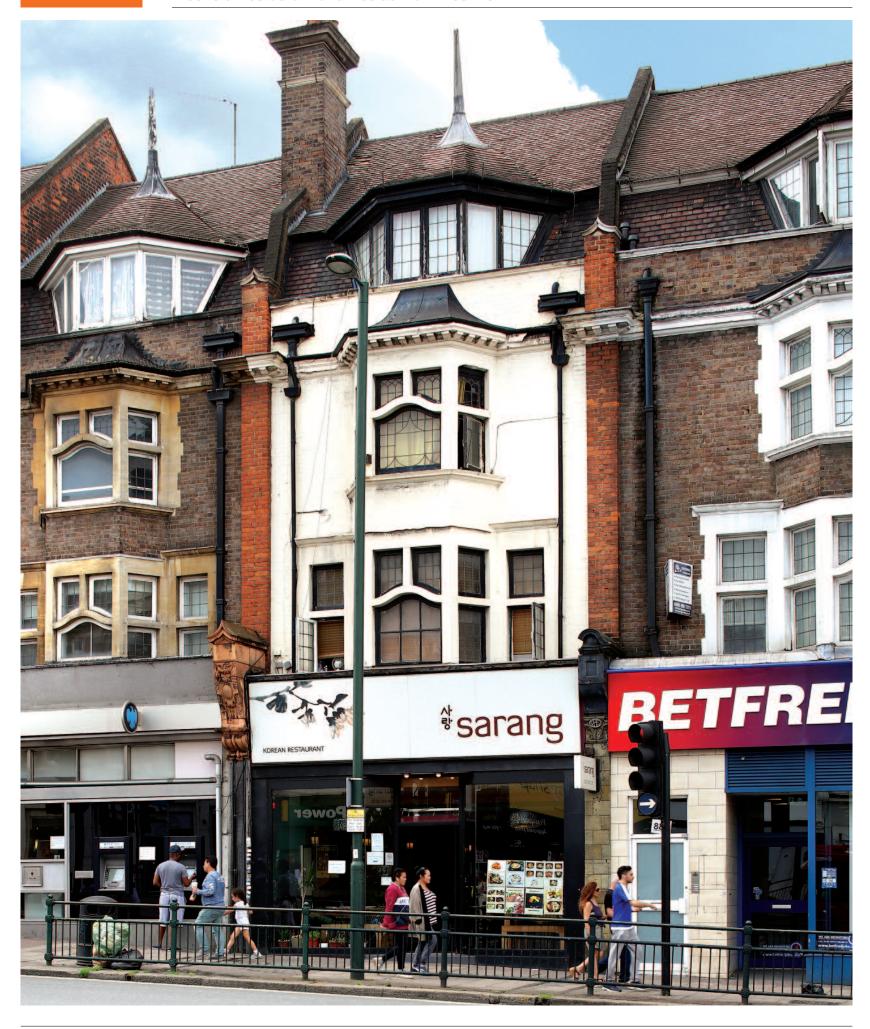

# 887/887B Finchley Road, **Golders Green, London NW11 8RT**

Freehold Restaurant and Residential Investment

## **Key Details**

- · Entirely let to Guemsujeo Limited (t/a Sarang Restaurant)
- · Lease expires March 2030 (No breaks)
- · Tenant in occupation since 2002
- · Includes large maisonette on upper parts (arranged as House in Multiple Occupation)
- Approximately 50 metres from Golders Green Underground, Bus and Coach Station
- · Affluent North West London suburb
- Nearby occupiers include Sainsbury's, Boots the Chemist, Costa and Barclays Bank

### Situation

Golders Green is an affluent North West London suburb some 5 miles north-west of London's West End. The location benefits from excellent communications being close to the A406 (North Circular Road) and M1. The property is situated in a prominent position on the west side of the busy Finchley Road, at its junction with Golders Green Road and North End Road (A502). Nearby occupiers include Sainsbury's, Boots the Chemist, Costa, Starbucks and Barclays, HSBC and Santander banks. Golders Green Underground, Bus and Coach Station is situated only 50 metres away.

The property comprises a ground floor restaurant with ancillary accommodation in the basement. The first, second and third floors comprise a large self-contained four bedroom maisonette arranged as an HMO.